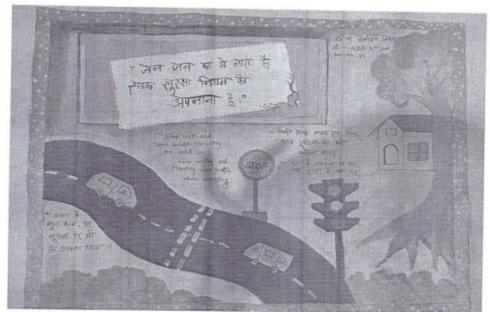

### 1. Cleanliness Drive

### NOTICE

Date: - 18.12.2019

Venue

All Staff members, Students and NSS Volunteers are hereby informed that NSS unit of Institute is going to organize program to give Tribute to Sant Gadgebaba Maharaj on 20.12.2019.On this Occasion Cleanliness drives and Session on Life of Sant Gadgebaba Maharaj has been Organised. All the NSS volunteers and interested Students and Staff be present for program.

### Schedule: -

Date

| 20.12.2019 | Session on Life of Sant Gadgebaba Maharaj | 9.00 am                    | Lab-II           |
|------------|-------------------------------------------|----------------------------|------------------|
| 20.12.2019 | Cleanliness Drive                         | 10.00 am<br>to<br>12.00 am | Institute Campus |

### A Report on

"Tribute to Sant Gadge Baba Jayanti on 20th December 2019"

Date

: - 20/12/2019

Participants

: - 55 Volunteers

December 20th marks a celebration of Sant Gadge Baba Jayanti. It is the death anniversary of mendicant-saint. On this day Institute paid tribute to great social reformer who lived to bring about a change in society, offering social justice and reforms about sanitation. On this occasion NSS Unit of RCPET's IMRD, Shirpur offered a tribute to Sant Gadge Baba by organizing cleanliness drive in campus. All NSS Volunteers, Teaching and Non-Teaching staff actively participated in cleanliness drive. On this Occasion Mr.Manoj N.Bhere, Assistant Director IMRD, Shirpur threw light on the life of Sant Gadege Baba who promoted social justice and initiated reforms, especially related to sanitation. He is still reserved by the common people and remains a source of inspiration for various organizations. He also said that even so many years have passed since his departure there is lot of following for him. Government of Maharashtra state also runs a village cleanliness programme named after him and also volunteers to keep their environment clean.