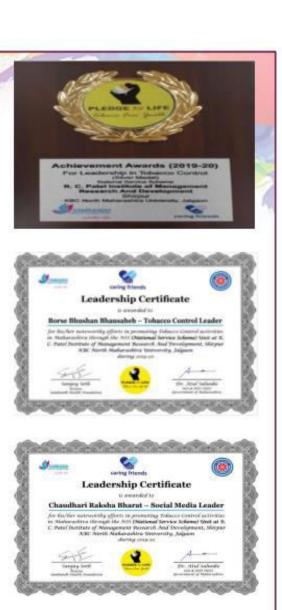

group Delhi. During this campaign NSS volunteers of Institute took part in various activities like sensitizing people through street play, tobacco control rally, poster making, door to door social awareness, rangoli making, slogans etc.

For this whole event our NSS volunteers Mr. Borse Bhushan Bhausaheb-Tobacco Control Leader, Ms. Chaudhari Raksha Bharat-Social Media Leader and Asst. Prof. Manasi G. Vaidya-Program Officer have taken efforts and get awarded by silver medal and certificates.

The Director of institute Dr. Vaishali Patil, HOD of MCA and IMCA Department Mr. Manoj Behere, HOD of MMS Department Dr. Manoj Patel, HOD of UG Department Mr. Tushar Patel, Teaching and Administrative staff members of institute congratulated to NSS unit members and students for these achievements.







Winners' Certificates

Tobacco Control Campaign

#### 6. Participation in COVID-19 Awareness Campaign

### Participation in COVID-19 Awareness Campaign

NSS unit of IMRD participated in COVID-19 awareness campaign from 16th April 2020 to 29th April 2020. Unit has created a WhatsApp group as "RCPIMRD, Shirpur COVID-19" to involve students in corona awareness campaign through social media under the guidance of University. This group is a forum for students to be sensitive and sensitize the society on the pandemic crisis. Students were assigned with the task of creating posters, slogans, poems, cartoons and video presentation to create awareness on Covid-19.

As per the university guidelines for downloading 'Aarogya Setu' App to track the health and travelling information of a person, 36