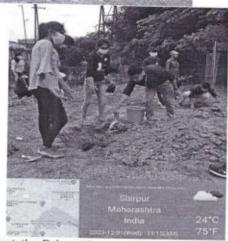

al 20 Neem trees were planted at river bank.

Mr.Manoj Patil NSS PO RCPET'S IMRD,Shirpur



Dr.Vaishali B Patil Director RCPET'S IMRD,Shirpur





### Self-Financing National Service Scheme

#### Glimpse of Program







Mhaji Varundara Pledge taking ceremony, Hon. President Mrs. Jayshreeben A. Patel, Shripur Municipal Corporation, Hon. Vice-President Mr.Bhupeshbhai R. Patel, Shirpur Municipal Corporation, Dr. Vaishali B. Patil, Director, RCPET's IMRD, NSS Volunteers and Citizens attending pledge ceremony.





Hon. President Mrs. Jayshreeben A. Patel, Shripur Municipal Corporation, Dr. Vaishali B. Patil, Director, RCPET's IMRD, NSS Volunteers and Citizens attending participated in River Cleanliness Drive









NSS Volunteers and Students Praticipated in River Cleanliness Drive









NSS Volunteers participated in Tree Plantation Drive at Arunavati Bank of River

तिस्तपुर, वि. १ - तिस्तपुर सरवादे नाकर्तांपरमार्थक बाहों वर्षु बार अभिकास १० वर्षे प्रमादा अभिकास १० वर्षे प्रमादा वेज आहु वित्तपुर सरवादे नामर्थक व आर.मी. यटेल आव. एच. आर. हो. वर्षास्त्रका तिस्तपुर योक्स संकुत वित्तपार्थी तिस्तपुर राह्मस्तीर-अभ्यक्षात्रकी नतिस्तुर साम्बास्थक्ष्म सर्वाक्षमार्थी आरोजन कुष्पात्री

शिरपूर वरवाडे नगरपरिषद, आय.एम.आर.डी. परिसंस्था यांच्यातर्फे

## अरुणावती नदीपात्र साफसफाई, श्रमदान, वृक्षारोपण कार्यक्रम







## National Service Scheme Self-Financing Unit

| Program Name: - 2iver Chicalie | ness pointe at |
|--------------------------------|----------------|
| Arvanian DS                    | VAX            |

Date:-26/11/2021

#### Attendance

|            | Attendance