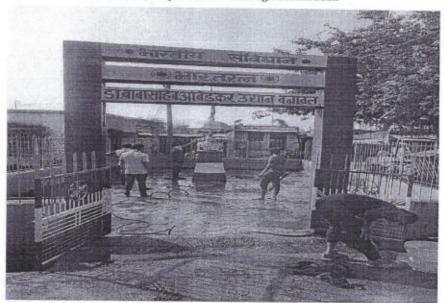

### Tree Plantation by IMRD

Tree plantation was done by Institute of Management Research and Development on 1st Aug 2018 at Ambe. The purpose of tree plantation is to save the endangered environment and to beautify our life. Our environment is very important to us because it influences our life. We depend largely on the environment for survival. Environment is our surrounding which makes up the relationship of people, animals, plants, and even nonliving things. As a part of our Corporate Social Responsibility IMRD has taken initiative to plant multiple trees at the Diploma College garden.

All the UG and PG faculties, students from all departments participated in this activity and planted multiple trees. All the teaching and non-teaching faculties gave their great support to make this event successful.

Hon. Shri. BhupeshBhai Patel, Director Dr. Vaishali Patil, faculties and students of IMRD at the location of Tree plantation.

MCA girl students planting trees

MCA faculties and student while planting trees