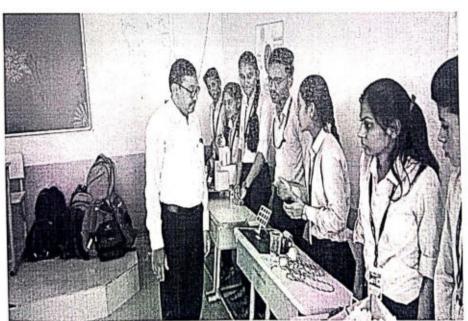

### A Report on

# **HIV-AIDS Awareness Poster Competition**

Date

: 28.12.2020

No of Beneficiaries : 68

RCPET's Institute of Management Research and Development, Shirpur organized a poster competition on HIV AIDS Awareness. This competition was organized on 28th Dec. 2020 for first year BBA, BCA, BMS, IMCA & NSS volunteers. The inspiration behind organizing this competition was to enable the students to know the various causes of HIV AIDS and prevent it by spreading awareness in the society. More than 60 students of FYBCA, FYBBA, FYBMS, IMCA, and NSS Volunteers participated in the competition with great zeal and enthusiasm and expressed their thoughts on different aspects of HIV/AIDS through their posters. After evaluation final three winners are as follows:-

| Rank   | Name of Participant       | Class |   |
|--------|---------------------------|-------|---|
| First  | Bhuvan Bhavesh Ahire      | I-MCA | I |
| Second | Vedant Jitendra Mahajan.  | I-MCA | I |
| Third  | Rutuja Ajay Dharmadhikari | BBA   | I |