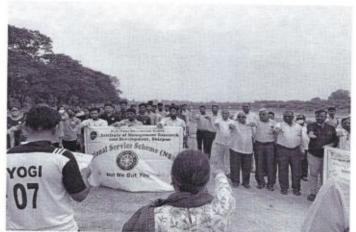

### NOTICE

Date: - 18.12.2019

Venue

All Staff members, Students and NSS Volunteers are hereby informed that NSS unit of Institute is going to organize program to give Tribute to Sant Gadgebaba Maharaj on 20.12.2019.On this Occasion Cleanliness drives and Session on Life of Sant Gadgebaba Maharaj has been Organised. All the NSS volunteers and interested Students and Staff be present for program.

### Schedule: -

Date

| 20.12.2019 | Session on Life of Sant Gadgebaba Maharaj | 9.00 am                    | Lab-II           |
|------------|-------------------------------------------|----------------------------|------------------|
| 20.12.2019 | Cleanliness Drive                         | 10.00 am<br>to<br>12.00 am | Institute Campus |

### A Report on

"Tribute to Sant Gadge Baba Jayanti on 20th December 2019"

Date

: - 20/12/2019

Participants

: - 55 Volunteers

December 20th marks a celebration of Sant Gadge Baba Jayanti. It is the death anniversary of mendicant-saint. On this day Institute paid tribute to great social reformer who lived to bring about a change in society, offering social justice and reforms about sanitation. On this occasion NSS Unit of RCPET's IMRD, Shirpur offered a tribute to Sant Gadge Baba by organizing cleanliness drive in campus. All NSS Volunteers, Teaching and Non-Teaching staff actively participated in cleanliness drive. On this Occasion Mr.Manoj N.Bhere, Assistant Director IMRD, Shirpur threw light on the life of Sant Gadege Baba who promoted social justice and initiated reforms, especially related to sanitation. He is still reserved by the common people and remains a source of inspiration for various organizations. He also said that even so many years have passed since his departure there is lot of following for him. Government of Maharashtra state also runs a village cleanliness programme named after him and also volunteers to keep their environment clean.

### A Report on

"Tribute to Sant Gadge Baba Jayanti on 20th December 2019"

Talk on Sant Gadge Baba's Life and his work by Mr.Manoj N.Bhere Assistant Director RCPET's IMRD,
Shirpur

NSS Volunteers and Staff Actively participated in Cleanliness Drive on the Occasion of Sant Gadge Baba Jayanti on 20/12/2019