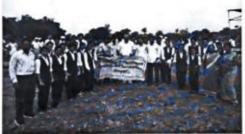

### Tree Plantation by IMRD

Tree plantation was done by Institute of Management Research and Development on 1st Aug 2018 at Ambe. The purpose of tree plantation is to save the endangered environment and to beautify our life. Our environment is very important to us because it influences our life. We depend largely on the environment for survival. Environment is our surrounding which makes up the relationship of people, animals, plants, and even nonliving things. As a part of our Corporate Social Responsibility IMRD has taken initiative to plant multiple trees at the Diploma College garden.

All the UG and PG faculties, students from all departments participated in this activity and planted multiple trees. All the teaching and non-teaching faculties gave their great support to make this event successful.

Hon. Shri. BhupeshBhai Patel, Director Dr. Vaishali Patil, faculties and students of IMRD at the location of Tree plantation.

MCA girl students planting trees

MCA faculties and student while planting trees