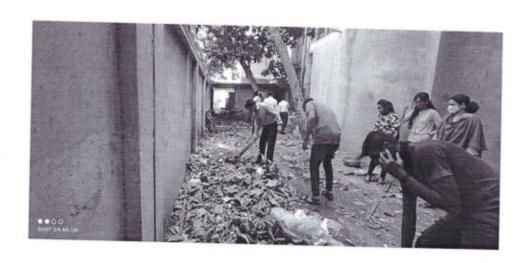

### A Report on

"Tribute to Sant Gadge Baba Jayanti on 20th December 2019"

Date

: - 20/12/2019

Participants

: - 55 Volunteers

December 20th marks a celebration of Sant Gadge Baba Jayanti. It is the death anniversary of mendicant-saint. On this day Institute paid tribute to great social reformer who lived to bring about a change in society, offering social justice and reforms about sanitation. On this occasion NSS Unit of RCPET's IMRD, Shirpur offered a tribute to Sant Gadge Baba by organizing cleanliness drive in campus. All NSS Volunteers, Teaching and Non-Teaching staff actively participated in cleanliness drive. On this Occasion Mr.Manoj N.Bhere, Assistant Director IMRD, Shirpur threw light on the life of Sant Gadege Baba who promoted social justice and initiated reforms, especially related to sanitation. He is still reserved by the common people and remains a source of inspiration for various organizations. He also said that even so many years have passed since his departure there is lot of following for him. Government of Maharashtra state also runs a village cleanliness programme named after him and also volunteers to keep their environment clean.

### A Report on

"Tribute to Sant Gadge Baba Jayanti on 20th December 2019"

Talk on Sant Gadge Baba's Life and his work by Mr.Manoj N.Bhere Assistant Director RCPET's IMRD,
Shirpur

NSS Volunteers and Staff Actively participated in Cleanliness Drive on the Occasion of Sant Gadge Baba Jayanti on 20/12/2019