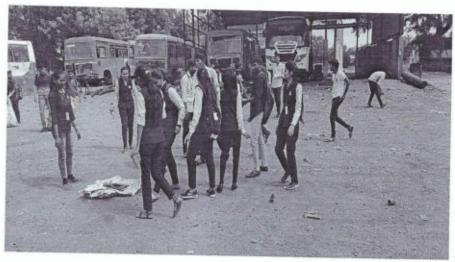

### 1. Cleanliness Drive

### A Report on

"Tribute to Sant Gadge Baba Jayanti on 20th December 2019"

Date

: - 20/12/2019

Participants

: - 55 Volunteers

December 20th marks a celebration of Sant Gadge Baba Jayanti. It is the death anniversary of mendicant-saint. On this day Institute paid tribute to great social reformer who lived to bring about a change in society, offering social justice and reforms about sanitation. On this occasion NSS Unit of RCPET's IMRD, Shirpur offered a tribute to Sant Gadge Baba by organizing cleanliness drive in campus. All NSS Volunteers, Teaching and Non-Teaching staff actively participated in cleanliness drive. On this Occasion Mr.Manoj N.Bhere, Assistant Director IMRD, Shirpur threw light on the life of Sant Gadege Baba who promoted social justice and initiated reforms, especially related to sanitation. He is still reserved by the common people and remains a source of inspiration for various organizations. He also said that even so many years have passed since his departure there is lot of following for him. Government of Maharashtra state also runs a village cleanliness programme named after him and also volunteers to keep their environment clean.

### A Report on

"Tribute to Sant Gadge Baba Jayanti on 20th December 2019"

Talk on Sant Gadge Baba's Life and his work by Mr.Manoj N.Bhere Assistant Director RCPET's IMRD,
Shirpur

NSS Volunteers and Staff Actively participated in Cleanliness Drive on the Occasion of Sant Gadge Baba Jayanti on 20/12/2019