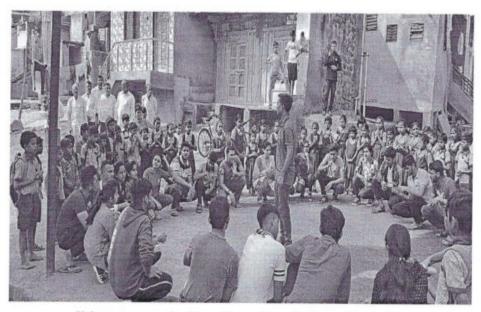

### A Report on

"Tribute to Sant Gadge Baba Jayanti on 20th December 2019"

Date

: - 20/12/2019

Participants

: - 55 Volunteers

December 20th marks a celebration of Sant Gadge Baba Jayanti. It is the death anniversary of mendicant-saint. On this day Institute paid tribute to great social reformer who lived to bring about a change in society, offering social justice and reforms about sanitation. On this occasion NSS Unit of RCPET's IMRD, Shirpur offered a tribute to Sant Gadge Baba by organizing cleanliness drive in campus. All NSS Volunteers, Teaching and Non-Teaching staff actively participated in cleanliness drive. On this Occasion Mr.Manoj N.Bhere, Assistant Director IMRD, Shirpur threw light on the life of Sant Gadege Baba who promoted social justice and initiated reforms, especially related to sanitation. He is still reserved by the common people and remains a source of inspiration for various organizations. He also said that even so many years have passed since his departure there is lot of following for him. Government of Maharashtra state also runs a village cleanliness programme named after him and also volunteers to keep their environment clean.

### A Report on

"Tribute to Sant Gadge Baba Jayanti on 20th December 2019"

Talk on Sant Gadge Baba's Life and his work by Mr.Manoj N.Bhere Assistant Director RCPET's IMRD,
Shirpur

NSS Volunteers and Staff Actively participated in Cleanliness Drive on the Occasion of Sant Gadge Baba Jayanti on 20/12/2019