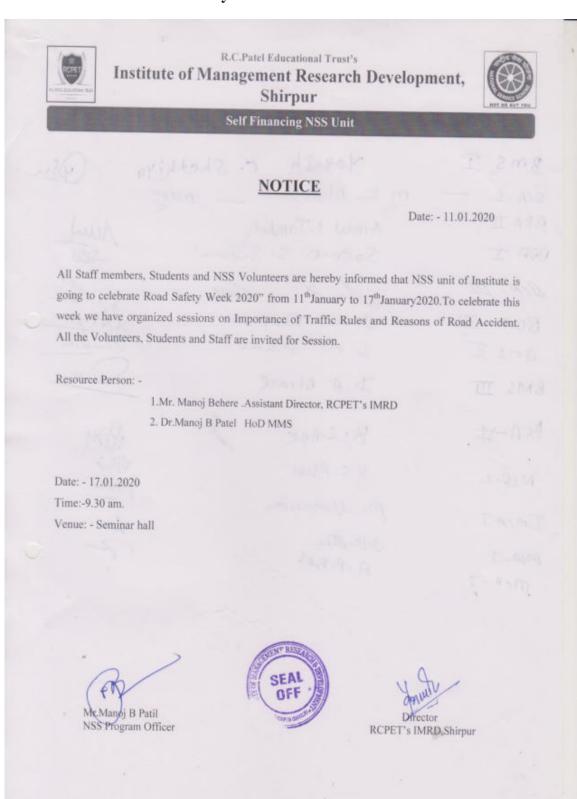

### R.C.Patel Educational Trust's

### Institute of Management Research Development, Shirpur

### Self Financing NSS Unit

### NOTICE

Date: - 18.12.2019

Venue

All Staff members, Students and NSS Volunteers are hereby informed that NSS unit of Institute is going to organize program to give Tribute to Sant Gadgebaba Maharaj on 20.12.2019.On this Occasion Cleanliness drives and Session on Life of Sant Gadgebaba Maharaj has been Organised. All the NSS volunteers and interested Students and Staff be present for program.

Resource Person for Session: - Mr.Manoj N Behere , Asst. Director RCPET's IMRD

Program

### Schedule: -

Date

| 20.12.2019 | Session on Life of Sant Gadgebaba Maharaj | 9.00 am                    | Lab-II           |
|------------|-------------------------------------------|----------------------------|------------------|
| 20.12.2019 | Cleanliness Drive                         | 10.00 am<br>to<br>12.00 am | Institute Campus |

Mr.Manoj B Patil NSS Program Officer

Director RCPET's IMRD,Shirpur

Time