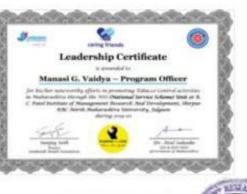

roup Delhi. During this campaign NSS volunteers of Institute took part in various activities like sensitizing people through street play, tobacco control rally, poster making, door to door social awareness, rangoli making, slogans etc.

For this whole event our NSS volunteers Mr. Borse Bhushan Bhausaheb-Tobacco Control Leader, Ms. Chaudhari Raksha Bharat-Social Media Leader and Asst. Prof. Manasi G. Vaidya-Program Officer have taken efforts and get awarded by silver medal and certificates.

The Director of institute Dr. Vaishali Patil, HOD of MCA and IMCA Department Mr. Manoj Behere, HOD of MMS Department Dr. Manoj Patel, HOD of UG Department Mr. Tushar Patel, Teaching and Administrative staff members of institute congratulated to NSS unit members and students for these achievements.







Winners' Certificates

Tobacco Control Campaign

#### 6. Participation in COVID-19 Awareness Campaign

### Participation in COVID-19 Awareness Campaign

NSS unit of IMRD participated in COVID-19 awareness campaign from 16th April 2020 to 29th April 2020. Unit has created a WhatsApp group as "RCPIMRD, Shirpur COVID-19" to involve students in corona awareness campaign through social media under the guidance of University. This group is a forum for students to be sensitive and sensitize the society on the pandemic crisis. Students were assigned with the task of creating posters, slogans, poems, cartoons and video presentation to create awareness on Covid-19.

As per the university guidelines for downloading 'Aarogya Setu' App to track the health and travelling information of a person, 36 vo