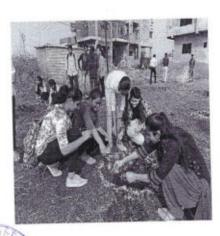

### Tree Plantation by IMRD

Tree plantation was done by Institute of Management Research and Development on 1st Aug 2018 at Ambe. The purpose of tree plantation is to save the endangered environment and to beautify our life. Our environment is very important to us because it influences our life. We depend largely on the environment for survival. Environment is our surrounding which makes up the relationship of people, animals, plants, and even nonliving things. As a part of our Corporate Social Responsibility IMRD has taken initiative to plant multiple trees at the Diploma College garden.

All the UG and PG faculties, students from all departments participated in this activity and planted multiple trees. All the teaching and non-teaching faculties gave their great support to make this event successful.

Hon. Shri. BhupeshBhai Patel, Director Dr. Vaishali Patil, faculties and students of IMRD at the location of Tree plantation.

MCA girl students planting trees

MCA faculties and student while planting trees

Faculties while planting trees.

IMCA Students participated in tree plantation activity.

Students enjoying the tree plantation

INSTITUTE OF MANAGEMENT RESEARCH & DEVELOPMENT Shirpur, Dist. Dhule 425 405