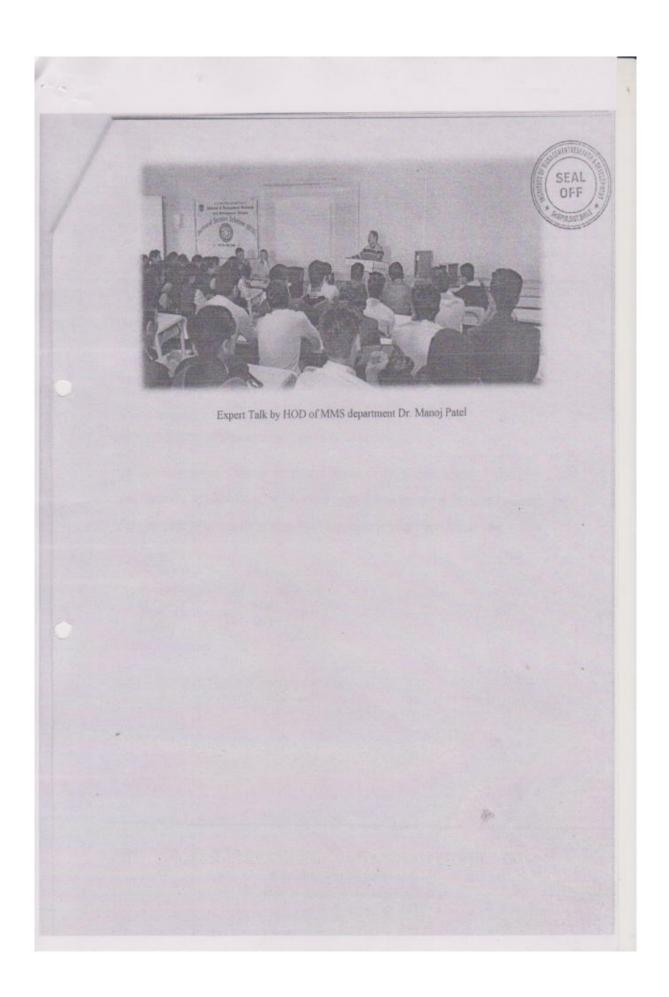

### A Report on

"Tribute to Sant Gadge Baba Jayanti on 20th December 2019"

Date

: - 20/12/2019

Participants

: - 55 Volunteers

December 20th marks a celebration of Sant Gadge Baba Jayanti. It is the death anniversary of mendicant-saint. On this day Institute paid tribute to great social reformer who lived to bring about a change in society, offering social justice and reforms about sanitation. On this occasion NSS Unit of RCPET's IMRD, Shirpur offered a tribute to Sant Gadge Baba by organizing cleanliness drive in campus. All NSS Volunteers, Teaching and Non-Teaching staff actively participated in cleanliness drive. On this Occasion Mr.Manoj N.Bhere, Assistant Director IMRD, Shirpur threw light on the life of Sant Gadege Baba who promoted social justice and initiated reforms, especially related to sanitation. He is still reserved by the common people and remains a source of inspiration for various organizations. He also said that even so many years have passed since his departure there is lot of following for him. Government of Maharashtra state also runs a village cleanliness programme named after him and also volunteers to keep their environment clean.

To make this event successful, guidance of Hon. Director Dr. Vaishali B. Patil, HoD of MMS Dr. Manoj B Patel, HoD of UG Department Mr. Tushar Patel has been got. NSS Program Officer Mr.Manoj B.Patil and Mrs.Mansi G. Vaidya coordinated the above programme.

### A Report on

"Tribute to Sant Gadge Baba Jayanti on 20th December 2019"

Talk on Sant Gadge Baba's Life and his work by Mr.Manoj N.Bhere Assistant Director RCPET's IMRD,
Shirpur

NSS Volunteers and Staff Actively participated in Cleanliness Drive on the Occasion of Sant Gadge Baba Jayanti on 20/12/2019