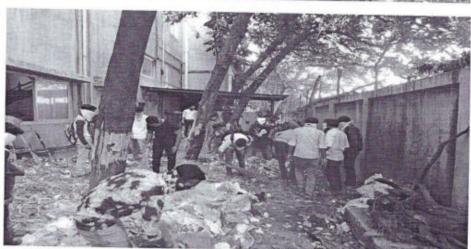

### A Report on

"Tribute to Sant Gadge Baba Jayanti on 20th December 2019"

Date

: - 20/12/2019

Participants

: - 55 Volunteers

December 20th marks a celebration of Sant Gadge Baba Jayanti. It is the death anniversary of mendicant-saint. On this day Institute paid tribute to great social reformer who lived to bring about a change in society, offering social justice and reforms about sanitation. On this occasion NSS Unit of RCPET's IMRD, Shirpur offered a tribute to Sant Gadge Baba by organizing cleanliness drive in campus. All NSS Volunteers, Teaching and Non-Teaching staff actively participated in cleanliness drive. On this Occasion Mr.Manoj N.Bhere, Assistant Director IMRD, Shirpur threw light on the life of Sant Gadege Baba who promoted social justice and initiated reforms, especially related to sanitation. He is still reserved by the common people and remains a source of inspiration for various organizations. He also said that even so many years have passed since his departure there is lot of following for him. Government of Maharashtra state also runs a village cleanliness programme named after him and also volunteers to keep their environment clean.

### A Report on

"Tribute to Sant Gadge Baba Jayanti on 20th December 2019"

Talk on Sant Gadge Baba's Life and his work by Mr.Manoj N.Bhere Assistant Director RCPET's IMRD,
Shirpur

NSS Volunteers and Staff Actively participated in Cleanliness Drive on the Occasion of Sant Gadge Baba Jayanti on 20/12/2019