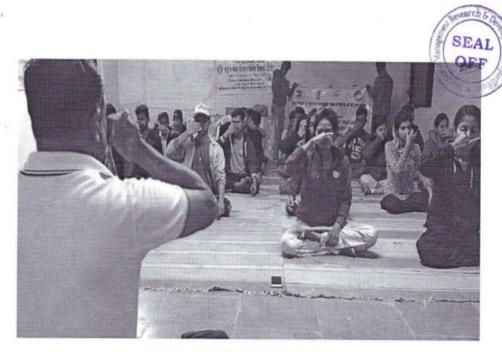

s, Mr. Bhupesh Pardeshi, Mr. Nilesh Mane, Miss. Tejal Chaudhary, Miss. Snehal Mahirrao) were awarded and felicitated by taking into consideration the efforts put by them in the entire week. Mr. Manoj Patil sir expressed his opinion on the various experiences he had during the week. All the residents & dignitaries again appreciated the entire management & arrangement done by the team with special emphasis on discipline, rangoli, decoration of entire winter special camp. The closing ceremony & the entire weeklong camp left a long lasting impression on the every member associated with it and the residents of Wanaval as well.

Mr. Manoj Patil
OFFICER
R.C.P.STS IMRO,
National Service Scheme Unit

SEAL OFF

Dr. Vaishan B. Patil
DIRECTOR
R.C.P.E.T. S. IMRD.
National Service Scheme Unit

0

SEAL



Daily exercise Yoga and Pranayama



Clean Campus Mission through Shramdaan



Clean Campus Mission through Shramdaan



Clean Campus Mission through Shramdaan



Clean Campus Mission through Shramdaan, NSS volunteers doing cleanliness around Hanuman Temple



Volunteers presenting Street Play on "Swachh Bharat Mission"





Clean Campus Mission through Shramdaan



Cleaning the area and Statue of Dr. Babasaheb Ambedkar also offering flowers



Clean Campus Mission through Shramdaan



Volunteers presenting Street Play on "Stri Bhrun Hatya" Street play performed by Volunteers

## 4. 150<sup>th</sup> Birth Anniversary of Father of Nation Mahatma Gandhi



S. S. Surma DBA I y. c. shethira BMSI BBA I Amul s. Pambal BOA - IT A. St. Con m.k. Bhausin mars BCA-IL -K. S. April Amir Paril PXA-II