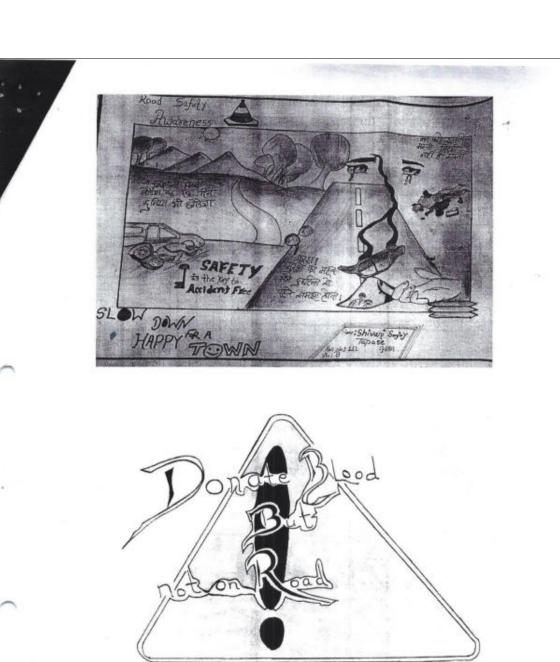

### 1. Cleanliness Drive

### NOTICE

Date: - 18.12.2019

Venue

All Staff members, Students and NSS Volunteers are hereby informed that NSS unit of Institute is going to organize program to give Tribute to Sant Gadgebaba Maharaj on 20.12.2019.On this Occasion Cleanliness drives and Session on Life of Sant Gadgebaba Maharaj has been Organised. All the NSS volunteers and interested Students and Staff be present for program.

### Schedule: -

Date

| 20.12.2019 | Session on Life of Sant Gadgebaba Maharaj | 9.00 am                    | Lab-II           |
|------------|-------------------------------------------|----------------------------|------------------|
| 20.12.2019 | Cleanliness Drive                         | 10.00 am<br>to<br>12.00 am | Institute Campus |

### A Report on

"Tribute to Sant Gadge Baba Jayanti on 20th December 2019"

Date

: - 20/12/2019

Participants

: - 55 Volunteers

December 20th marks a celebration of Sant Gadge Baba Jayanti. It is the death anniversary of mendicant-saint. On this day Institute paid tribute to great social reformer who lived to bring about a change in society, offering social justice and reforms about sanitation. On this occasion NSS Unit of RCPET's IMRD, Shirpur offered a tribute to Sant Gadge Baba by organizing cleanliness drive in campus. All NSS Volunteers, Teaching and Non-Teaching staff actively participated in cleanliness drive. On this Occasion Mr.Manoj N.Bhere, Assistant Director IMRD, Shirpur threw light on the life of Sant Gadege Baba who promoted social justice and initiated reforms, especially related to sanitation. He is still reserved by the common people and remains a source of inspiration for various organizations. He also said that even so many years have passed since his departure there is lot of following for him. Government of Maharashtra state also runs a village cleanliness programme named after him and also volunteers to keep their environment clean.