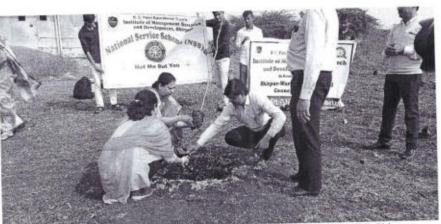

### Tree Plantation by IMRD

Tree plantation was done by Institute of Management Research and Development on 1st Aug 2018 at Ambe. The purpose of tree plantation is to save the endangered environment and to beautify our life. Our environment is very important to us because it influences our life. We depend largely on the environment for survival. Environment is our surrounding which makes up the relationship of people, animals, plants, and even nonliving things. As a part of our Corporate Social Responsibility IMRD has taken initiative to plant multiple trees at the Diploma College garden.

Hon. Shri. BhupeshBhai Patel, Director Dr. Vaishali Patil, faculties and students of IMRD at the location of Tree plantation.

MCA girl students planting trees

MCA faculties and student while planting trees

Faculties while planting trees.

IMCA Students participated in tree plantation activity.

Students enjoying the tree plantation

INSTITUTE OF MANAGEMENT RESEARCH & DEVELOPMENT Shirpur, Dist. Dhule 425 405