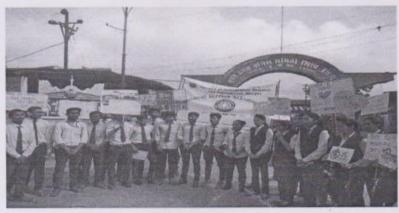

### Tree Plantation by IMRD

Tree plantation was done by Institute of Management Research and Development on 1st Aug 2018 at Ambe. The purpose of tree plantation is to save the endangered environment and to beautify our life. Our environment is very important to us because it influences our life. We depend largely on the environment for survival. Environment is our surrounding which makes up the relationship of people, animals, plants, and even nonliving things. As a part of our Corporate Social Responsibility IMRD has taken initiative to plant multiple trees at the Diploma College garden.

All the UG and PG faculties, students from all departments participated in this activity and planted multiple trees. All the teaching and non-teaching faculties gave their great support to make this event successful.

Hon. Shri. BhupeshBhai Patel, Director Dr. Vaishali Patil, faculties and students of IMRD at the location of Tree plantation.

MCA girl students planting trees

MCA faculties and student while planting trees