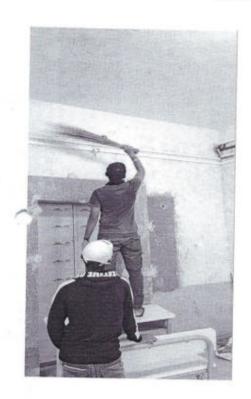

### A Report on

"Tribute to Sant Gadge Baba Jayanti on 20th December 2019"

Date

: - 20/12/2019

Participants

: - 55 Volunteers

December 20th marks a celebration of Sant Gadge Baba Jayanti. It is the death anniversary of mendicant-saint. On this day Institute paid tribute to great social reformer who lived to bring about a change in society, offering social justice and reforms about sanitation. On this occasion NSS Unit of RCPET's IMRD, Shirpur offered a tribute to Sant Gadge Baba by organizing cleanliness drive in campus. All NSS Volunteers, Teaching and Non-Teaching staff actively participated in cleanliness drive. On this Occasion Mr.Manoj N.Bhere, Assistant Director IMRD, Shirpur threw light on the life of Sant Gadege Baba who promoted social justice and initiated reforms, especially related to sanitation. He is still reserved by the common people and remains a source of inspiration for various organizations. He also said that even so many years have passed since his departure there is lot of following for him. Government of Maharashtra state also runs a village cleanliness programme named after him and also volunteers to keep their environment clean.

### A Report on

"Tribute to Sant Gadge Baba Jayanti on 20th December 2019"

Talk on Sant Gadge Baba's Life and his work by Mr.Manoj N.Bhere Assistant Director RCPET's IMRD,
Shirpur

NSS Volunteers and Staff Actively participated in Cleanliness Drive on the Occasion of Sant Gadge Baba Jayanti on 20/12/2019