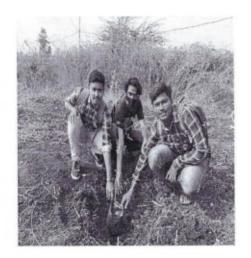

### Tree Plantation by IMRD

Tree plantation was done by Institute of Management Research and Development on 1st Aug 2018 at Ambe. The purpose of tree plantation is to save the endangered environment and to beautify our life. Our environment is very important to us because it influences our life. We depend largely on the environment for survival. Environment is our surrounding which makes up the relationship of people, animals, plants, and even nonliving things. As a part of our Corporate Social Responsibility IMRD has taken initiative to plant multiple trees at the Diploma College garden.

All the UG and PG faculties, students from all departments participated in this activity and planted multiple trees. All the teaching and non-teaching faculties gave their great support to make this event successful.

Hon. Shri. BhupeshBhai Patel, Director Dr. Vaishali Patil, faculties and students of IMRD at the location of Tree plantation.

MCA girl students planting trees

MCA faculties and student while planting trees

Faculties while planting trees.

IMCA Students participated in tree plantation activity.

Students enjoying the tree plantation

INSTITUTE OF MANAGEMENT RESEARCH & DEVELOPMENT Shirpur, Dist. Dhule 425 405