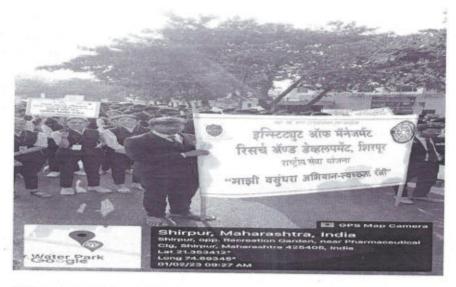

. The CEO of Shirpur Education Society Dr. Umesh Sharma thanked all the dignitaries who expressed their happiness regarding the organization of "Plog-Run" (Swachhta Rally).

This program was successful under the guidance of Hon. Director Dr. Vaishali B. Patil, Prof. Manoj Behere HOD of the PG Department, Dr. Manoj Patel, IQAC Coordinator, and Dr. Tushar Patel HOD of the UG Department were remarkable. NSS Program Officer Mr. Yogesh Shetiya, Mr. Amar Gaur, Mr. Vitthal Patil, Miss. Rohini Patil, Mrs. Dhanshree Patil, Mr. Rahul Badgujar, Miss. Dipali Nhalde coordinated the above program.

Mr. Yogesh Shethiya NSS PO RCPET'S IMRD, Shirpur

Dr.Vaishali B Patil Director RCPET'S IMRD,Shirpur





### National Service Scheme

## A Report on "Plog-Run" Clean Survey 2023 and Majhi Vasundhara Mission











Mr.Yogesh Shethiya NSS PO RCPET'S IMRD,Shirpur



Dr. Vaishalf B Patil Director RCPET'S IMRD, Shirpur





### National Service Scheme Unit

Plog Run clean survey

1-2-2023

| Attend    | aı | ice |
|-----------|----|-----|
| of Volunt |    | 11  |

| Sr.No  | Name of Volunteer                                  | Signature    |
|--------|----------------------------------------------------|--------------|
| 1      | Himanshy Marathe                                   | Blut         |
| 2      | Rupesh Payor                                       | 60.          |
| 3      | Songwore Anilyed Dilip                             | Home         |
| 4      | Mayors offaron Govardhom                           | Hugak        |
| 4      | Jain Pooja Nilesh                                  | So