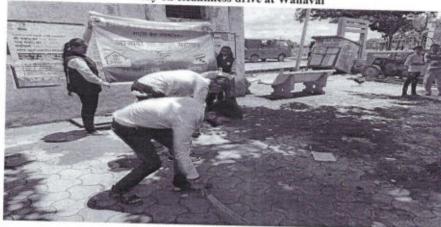

### A Report on

"Tribute to Sant Gadge Baba Jayanti on 20th December 2019"

Date

: - 20/12/2019

Participants

: - 55 Volunteers

December 20th marks a celebration of Sant Gadge Baba Jayanti. It is the death anniversary of mendicant-saint. On this day Institute paid tribute to great social reformer who lived to bring about a change in society, offering social justice and reforms about sanitation. On this occasion NSS Unit of RCPET's IMRD, Shirpur offered a tribute to Sant Gadge Baba by organizing cleanliness drive in campus. All NSS Volunteers, Teaching and Non-Teaching staff actively participated in cleanliness drive. On this Occasion Mr.Manoj N.Bhere, Assistant Director IMRD, Shirpur threw light on the life of Sant Gadege Baba who promoted social justice and initiated reforms, especially related to sanitation. He is still reserved by the common people and remains a source of inspiration for various organizations. He also said that even so many years have passed since his departure there is lot of following for him. Government of Maharashtra state also runs a village cleanliness programme named after him and also volunteers to keep their environment clean.

### A Report on

"Tribute to Sant Gadge Baba Jayanti on 20th December 2019"

Talk on Sant Gadge Baba's Life and his work by Mr.Manoj N.Bhere Assistant Director RCPET's IMRD,
Shirpur

NSS Volunteers and Staff Actively participated in Cleanliness Drive on the Occasion of Sant Gadge Baba Jayanti on 20/12/2019