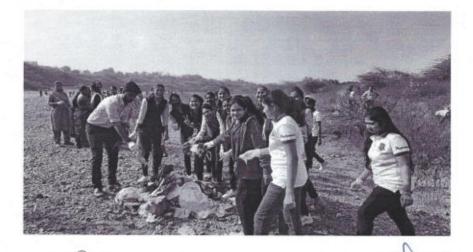

### A Report on

"Tribute to Sant Gadge Baba Jayanti on 20th December 2019"

Date

: - 20/12/2019

Participants

: - 55 Volunteers

December 20th marks a celebration of Sant Gadge Baba Jayanti. It is the death anniversary of mendicant-saint. On this day Institute paid tribute to great social reformer who lived to bring about a change in society, offering social justice and reforms about sanitation. On this occasion NSS Unit of RCPET's IMRD, Shirpur offered a tribute to Sant Gadge Baba by organizing cleanliness drive in campus. All NSS Volunteers, Teaching and Non-Teaching staff actively participated in cleanliness drive. On this Occasion Mr.Manoj N.Bhere, Assistant Director IMRD, Shirpur threw light on the life of Sant Gadege Baba who promoted social justice and initiated reforms, especially related to sanitation. He is still reserved by the common people and remains a source of inspiration for various organizations. He also said that even so many years have passed since his departure there is lot of following for him. Government of Maharashtra state also runs a village cleanliness programme named after him and also volunteers to keep their environment clean.

### A Report on

"Tribute to Sant Gadge Baba Jayanti on 20th December 2019"

Talk on Sant Gadge Baba's Life and his work by Mr.Manoj N.Bhere Assistant Director RCPET's IMRD,
Shirpur

NSS Volunteers and Staff Actively participated in Cleanliness Drive on the Occasion of Sant Gadge Baba Jayanti on 20/12/2019