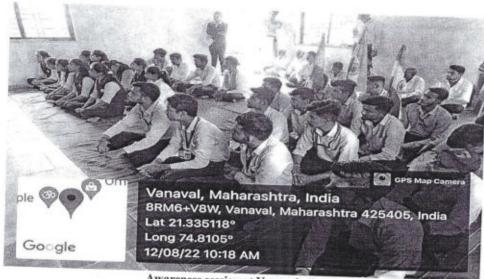

s. Bhavna Manohar Patil and Mr. Anand Patil started the rally by showing the green flag. Students of Zilla Parishad Primary School also participated in the rally.

On the same day tree plantation activity was conducted by NSS unit of Institute in the premises of Grampanchayat and Zilla Parishad Primary School of Vanaval. Total 59 participants were present during these activities. The program concluded with the singing of the National Anthem. Vote of thanks and anchoring was done by Mr. Vijay R. Garge.

On 17th August 2022, as per the circular of government of India "Group National Anthem" was conducted at Institute. All faculty members, administrative staff and all students of Institute participated in this activity.





## Self-Financing National Service Scheme

### Photos of Program





Awareness session at Vanaval village

3



Rally on Har ghar Tiranga Ghar Ghar Tiranga Campaigning



Rally on Har ghar Tiranga Ghar Ghar Tiranga

SEAL





Singing of the National Anthem





Tree Plantation by Villagers of Vanaval and NSS volunteers.



Tree plantation by Vanaval Sarpanch



ь



Group National Anthem in Classroom



Group National Anthem By faculty of Institute.





7





### National Service Scheme Self-Financing Unit



## जनजागृती कार्यक्रम स्वातंत्र्याचा अमृत महोत्सव "हर घर झंडा"

Date: |2/8/22

| Sr.No | Attendance<br>Name of Volunteer               | Signature   |
|-------|-----------------------------------------------|-------------|
| 1)    | Bhonde Ganesh Sanjay                          |             |
| 2)    | Jay Madhay pao Nikam