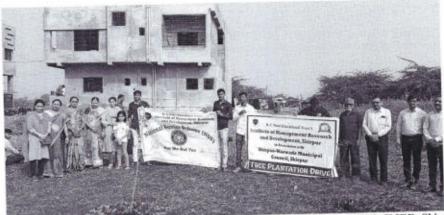

### Tree Plantation by IMRD

Tree plantation was done by Institute of Management Research and Development on 1st Aug 2018 at Ambe. The purpose of tree plantation is to save the endangered environment and to beautify our life. Our environment is very important to us because it influences our life. We depend largely on the environment for survival. Environment is our surrounding which makes up the relationship of people, animals, plants, and even nonliving things. As a part of our Corporate Social Responsibility IMRD has taken initiative to plant multiple trees at the Diploma College garden.

All the UG and PG faculties, students from all departments participated in this activity and planted multiple trees. All the teaching and non-teaching faculties gave their great support to make this event successful.

Hon. Shri. BhupeshBhai Patel, Director Dr. Vaishali Patil, faculties and students of IMRD at the location of Tree plantation.

MCA girl students planting trees

MCA faculties and student while planting trees