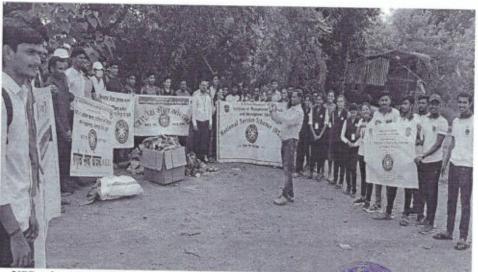

k part in this cleanliness drive.

BC North Maharashtra University Jalgaon, Department of National Service Schemes and R. C. Patel edu Trust Institute of Management Research and Development Shirpur under Swachh Bharat Mission bus station cleaned the area by collecting plastic waste and successfully conducted the mega event as per the order.

This event was successfully organized by NSS Unit of Institute under the guidance of Dr. N. S. Dongare Taluka NSS Coordinator and Dr. Vaishali B. Patil, Director, RCPET's IMRD, Shirpur. To make this event successful NSS Unit members and volunteers, taken efforts.

Mr. Yogesh C. Shethiya NSS PO RCPET'S IMRD, Shirpur OFF ST. LEWIS CO.

Dr.Vaishali B Patil Director RCPET'S IMRD,Shirpur





### National Service Scheme

### Glimpse Clean India Campaign





NSS volunteers and faculty member of Clean India Campaign at bus Stop, Shirpur

SEAL





NSS Volunteers collecting plastic waste

Mr. Yogesh C. Shethiya NSS PO

RCPET'S IMRD, Shirpur

SEAL OFF

Dr.Vaishali B Patil Director RCPET'S IMRD,Shirpur





## National Service Scheme Unit

## Clean India Campaing

Date: 19/10/2022

| Sr.No | Attendance                                         |            |
|-------|----------------------------------------------------|------------|
|       | Name of Volunteer                                  | Signature  |
| 01    | Pawar Nivedita Bhatu                               | NSHWO-     |
|       | Yeshirao Laxmi Satish                              | ByeshPrac  |
| 08    | Gosavi Sakshi Sureshqir                            | - (MESO)   |
| 04    | Patil