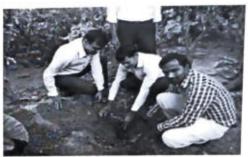

### Tree Plantation by IMRD

Tree plantation was done by Institute of Management Research and Development on 1st Aug 2018 at Ambe. The purpose of tree plantation is to save the endangered environment and to beautify our life. Our environment is very important to us because it influences our life. We depend largely on the environment for survival. Environment is our surrounding which makes up the relationship of people, animals, plants, and even nonliving things. As a part of our Corporate Social Responsibility IMRD has taken initiative to plant multiple trees at the Diploma College garden.

All the UG and PG faculties, students from all departments participated in this activity and planted multiple trees. All the teaching and non-teaching faculties gave their great support to make this event successful.