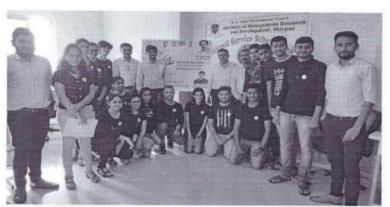

### A Report on

"Tribute to Sant Gadge Baba Jayanti on 20th December 2019"

Date

: - 20/12/2019

Participants

: - 55 Volunteers

December 20th marks a celebration of Sant Gadge Baba Jayanti. It is the death anniversary of mendicant-saint. On this day Institute paid tribute to great social reformer who lived to bring about a change in society, offering social justice and reforms about sanitation. On this occasion NSS Unit of RCPET's IMRD, Shirpur offered a tribute to Sant Gadge Baba by organizing cleanliness drive in campus. All NSS Volunteers, Teaching and Non-Teaching staff actively participated in cleanliness drive. On this Occasion Mr.Manoj N.Bhere, Assistant Director IMRD, Shirpur threw light on the life of Sant Gadege Baba who promoted social justice and initiated reforms, especially related to sanitation. He is still reserved by the common people and remains a source of inspiration for various organizations. He also said that even so many years have passed since his departure there is lot of following for him. Government of Maharashtra state also runs a village cleanliness programme named after him and also volunteers to keep their environment clean.

### A Report on

"Tribute to Sant Gadge Baba Jayanti on 20th December 2019"

Talk on Sant Gadge Baba's Life and his work by Mr.Manoj N.Bhere Assistant Director RCPET's IMRD,
Shirpur

NSS Volunteers and Staff Actively participated in Cleanliness Drive on the Occasion of Sant Gadge Baba Jayanti on 20/12/2019