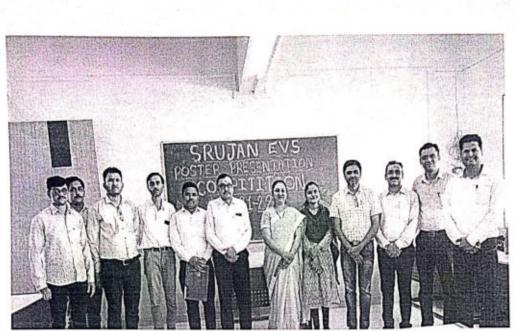

|                |
| 18  | Kanchan Ravindra Thakare   | Save Environment     | FYBBA- B Div.                | THIRD          |
|     | Lukesh Sudamsingh Sisodiya |                      |                              |                |
|     | Shital Anil Sonar          |                      |                              |                |

#### Concluding Remark:-

The First year parent teacher Mr. Amar Gaur, Mr. Jaypal Rajpur, Dr. D.M.Marathe, Mr. Dinesh Borse, Mr. Manoj Patil, Mr. Milind Patil, Mr. Vijay Garge, Mr. Sumit Sagale and Mr. Kaustubha Sawant had taken great efforts for the successful completion of this event under the guidance of HOD of MCA/IMCA Mr. Manoj Behere, HOD of MMS Dr. Manoj Patel, HOD of Director Dr. Vaishali Patil.

Number of Photos :- 5



Dr. Vaishali Patil Madam and Mr. Manoj Behere sir with Competition Judges inaugurates the Srujan EVS Poster Presentation Competition 2022



Mr. Manoj Behere sir listening the presesnation







Students explains the poster to Mr. Milind Patil



Students gives demonstration of EVS Model to Dr. Manoj Patel sir



#### 1. Awareness program on go green for Mahavitaran



### R.C.Patel Educational Trust's

#### Institute of Management Research and Development, Shirpur



National Service Scheme

#### NOTICE

Date: - 28/07/2022

It is hereby informed to all NSS volunteers, students that, NSS Unit of Institute is organizing "Awareness Program on Go Green for Mahavitaran" at Vanawal on 30<sup>th</sup> July 2022. The objective for the drive is to aware Green Practices. For this initiative, we