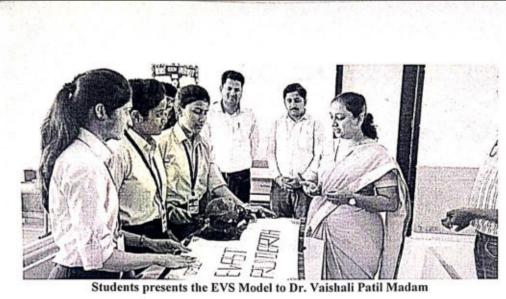

### A Report on

# **HIV-AIDS Awareness Poster Competition**

Date

: 28.12.2020

No of Beneficiaries : 68

RCPET's Institute of Management Research and Development, Shirpur organized a poster competition on HIV AIDS Awareness. This competition was organized on 28th Dec. 2020 for first year BBA, BCA, BMS, IMCA & NSS volunteers. The inspiration behind organizing this competition was to enable the students to know the various causes of HIV AIDS and prevent it by spreading awareness in the society. More than 60 students of FYBCA, FYBBA, FYBMS, IMCA, and NSS Volunteers participated in the competition with great zeal and enthusiasm and expressed their thoughts on different aspects of HIV/AIDS through their posters. After evaluation final three winners are as follows:-

| Rank   | Name of Participant       | Class |   |
|--------|---------------------------|-------|---|
| First  | Bhuvan Bhavesh Ahire      | I-MCA | I |
| Second | Vedant Jitendra Mahajan.  | I-MCA | I |
| Third  | Rutuja Ajay Dharmadhikari | BBA   | I |