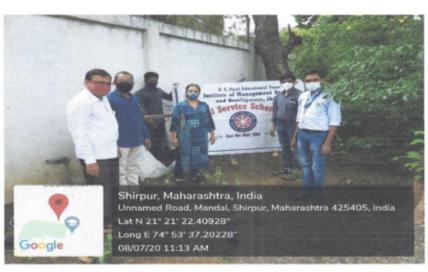

### Tree Plantation by IMRD

Tree plantation was done by Institute of Management Research and Development on 1st Aug 2018 at Ambe. The purpose of tree plantation is to save the endangered environment and to beautify our life. Our environment is very important to us because it influences our life. We depend largely on the environment for survival. Environment is our surrounding which makes up the relationship of people, animals, plants, and even nonliving things. As a part of our Corporate Social Responsibility IMRD has taken initiative to plant multiple trees at the Diploma College garden.

All the UG and PG faculties, students from all departments participated in this activity and planted multiple trees. All the teaching and non-teaching faculties gave their great support to make this event successful.