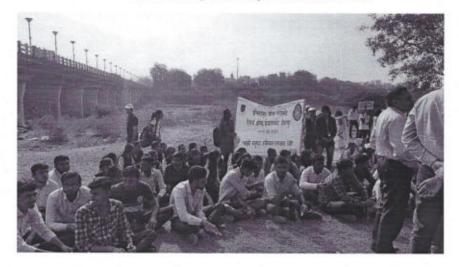

### A Report on

"Tribute to Sant Gadge Baba Jayanti on 20th December 2019"

Date

: - 20/12/2019

Participants

: - 55 Volunteers

December 20th marks a celebration of Sant Gadge Baba Jayanti. It is the death anniversary of mendicant-saint. On this day Institute paid tribute to great social reformer who lived to bring about a change in society, offering social justice and reforms about sanitation. On this occasion NSS Unit of RCPET's IMRD, Shirpur offered a tribute to Sant Gadge Baba by organizing cleanliness drive in campus. All NSS Volunteers, Teaching and Non-Teaching staff actively participated in cleanliness drive. On this Occasion Mr.Manoj N.Bhere, Assistant Director IMRD, Shirpur threw light on the life of Sant Gadege Baba who promoted social justice and initiated reforms, especially related to sanitation. He is still reserved by the common people and remains a source of inspiration for various organizations. He also said that even so many years have passed since his departure there is lot of following for him. Government of Maharashtra state also runs a village cleanliness programme named after him and also volunteers to keep their environment clean.

### A Report on

"Tribute to Sant Gadge Baba Jayanti on 20th December 2019"

Talk on Sant Gadge Baba's Life and his work by Mr.Manoj N.Bhere Assistant Director RCPET's IMRD,
Shirpur

NSS Volunteers and Staff Actively participated in Cleanliness Drive on the Occasion of Sant Gadge Baba Jayanti on 20/12/2019