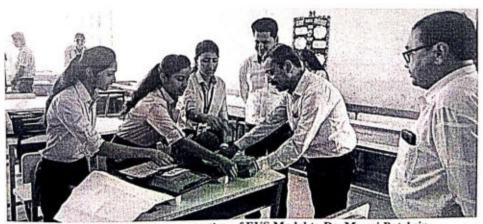

### A Report on

# **HIV-AIDS Awareness Poster Competition**

Date

: 28.12.2020

No of Beneficiaries : 68

RCPET's Institute of Management Research and Development, Shirpur organized a poster competition on HIV AIDS Awareness. This competition was organized on 28th Dec. 2020 for first year BBA, BCA, BMS, IMCA & NSS volunteers. The inspiration behind organizing this competition was to enable the students to know the various causes of HIV AIDS and prevent it by spreading awareness in the society. More than 60 students of FYBCA, FYBBA, FYBMS, IMCA, and NSS Volunteers participated in the competition with great zeal and enthusiasm and expressed their thoughts on different aspects of HIV/AIDS through their posters. After evaluation final three winners are as follows:-

| Rank   | Name of Participant       | Class |   |
|--------|---------------------------|-------|---|
| First  | Bhuvan Bhavesh Ahire      | I-MCA | I |
| Second | Vedant Jitendra Mahajan.  | I-MCA | I |
| Third  | Rutuja Ajay Dharmadhikari | BBA   | I |