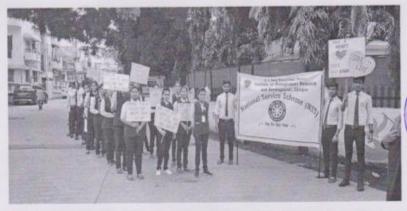

### 1. Cleanliness Drive

### NOTICE

Date: - 18.12.2019

Venue

All Staff members, Students and NSS Volunteers are hereby informed that NSS unit of Institute is going to organize program to give Tribute to Sant Gadgebaba Maharaj on 20.12.2019.On this Occasion Cleanliness drives and Session on Life of Sant Gadgebaba Maharaj has been Organised. All the NSS volunteers and interested Students and Staff be present for program.

### Schedule: -

Date

| 20.12.2019 | Session on Life of Sant Gadgebaba Maharaj | 9.00 am                    | Lab-II           |
|------------|-------------------------------------------|----------------------------|------------------|
| 20.12.2019 | Cleanliness Drive                         | 10.00 am<br>to<br>12.00 am | Institute Campus |

### A Report on

"Tribute to Sant Gadge Baba Jayanti on 20th December 2019"

Date

: - 20/12/2019

Participants

: - 55 Volunteers

December 20th marks a celebration of Sant Gadge Baba Jayanti. It is the death anniversary of mendicant-saint. On this day Institute paid tribute to great social reformer who lived to bring about a change in society, offering social justice and reforms about sanitation. On this occasion NSS Unit of RCPET's IMRD, Shirpur offered a tribute to Sant Gadge Baba by organizing cleanliness drive in campus. All NSS Volunteers, Teaching and Non-Teaching staff actively participated in cleanliness drive. On this Occasion Mr.Manoj N.Bhere, Assistant Director IMRD, Shirpur threw light on the life of Sant Gadege Baba who promoted social justice and initiated reforms, especially related to sanitation. He is still reserved by the common people and remains a source of inspiration for various organizations. He also said that even so many years have passed since his departure there is lot of following for him. Government of Maharashtra state also runs a village cleanliness programme named after him and also volunteers to keep their environment clean.