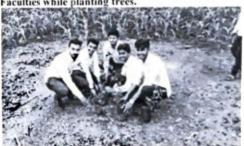

Faculties while planting trees.

IMCA Students participated in tree plantation activity.

Students enjoying the tree plantation

INSTITUTE OF MANAGEMENT RESEARCH & DEVELOPMENT Shirpur, Dist. Dhule 425 405