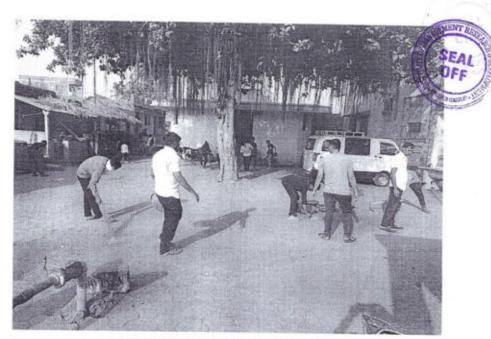

### A Report on

"Tribute to Sant Gadge Baba Jayanti on 20th December 2019"

Date

: - 20/12/2019

Participants

: - 55 Volunteers

December 20th marks a celebration of Sant Gadge Baba Jayanti. It is the death anniversary of mendicant-saint. On this day Institute paid tribute to great social reformer who lived to bring about a change in society, offering social justice and reforms about sanitation. On this occasion NSS Unit of RCPET's IMRD, Shirpur offered a tribute to Sant Gadge Baba by organizing cleanliness drive in campus. All NSS Volunteers, Teaching and Non-Teaching staff actively participated in cleanliness drive. On this Occasion Mr.Manoj N.Bhere, Assistant Director IMRD, Shirpur threw light on the life of Sant Gadege Baba who promoted social justice and initiated reforms, especially related to sanitation. He is still reserved by the common people and remains a source of inspiration for various organizations. He also said that even so many years have passed since his departure there is lot of following for him. Government of Maharashtra state also runs a village cleanliness programme named after him and also volunteers to keep their environment clean.

### A Report on

"Tribute to Sant Gadge Baba Jayanti on 20th December 2019"

Talk on Sant Gadge Baba's Life and his work by Mr.Manoj N.Bhere Assistant Director RCPET's IMRD,
Shirpur

NSS Volunteers and Staff Actively participated in Cleanliness Drive on the Occasion of Sant Gadge Baba Jayanti on 20/12/2019