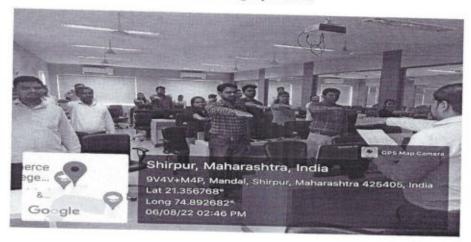

### A Report on

"Tribute to Sant Gadge Baba Jayanti on 20th December 2019"

Date

: - 20/12/2019

Participants

: - 55 Volunteers

December 20th marks a celebration of Sant Gadge Baba Jayanti. It is the death anniversary of mendicant-saint. On this day Institute paid tribute to great social reformer who lived to bring about a change in society, offering social justice and reforms about sanitation. On this occasion NSS Unit of RCPET's IMRD, Shirpur offered a tribute to Sant Gadge Baba by organizing cleanliness drive in campus. All NSS Volunteers, Teaching and Non-Teaching staff actively participated in cleanliness drive. On this Occasion Mr.Manoj N.Bhere, Assistant Director IMRD, Shirpur threw light on the life of Sant Gadege Baba who promoted social justice and initiated reforms, especially related to sanitation. He is still reserved by the common people and remains a source of inspiration for various organizations. He also said that even so many years have passed since his departure there is lot of following for him. Government of Maharashtra state also runs a village cleanliness programme named after him and also volunteers to keep their environment clean.

### A Report on

"Tribute to Sant Gadge Baba Jayanti on 20th December 2019"

Talk on Sant Gadge Baba's Life and his work by Mr.Manoj N.Bhere Assistant Director RCPET's IMRD,
Shirpur

NSS Volunteers and Staff Actively participated in Cleanliness Drive on the Occasion of Sant Gadge Baba Jayanti on 20/12/2019