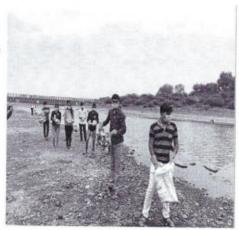

### A Report on

"Tribute to Sant Gadge Baba Jayanti on 20th December 2019"

Date

: - 20/12/2019

Participants

: - 55 Volunteers

December 20th marks a celebration of Sant Gadge Baba Jayanti. It is the death anniversary of mendicant-saint. On this day Institute paid tribute to great social reformer who lived to bring about a change in society, offering social justice and reforms about sanitation. On this occasion NSS Unit of RCPET's IMRD, Shirpur offered a tribute to Sant Gadge Baba by organizing cleanliness drive in campus. All NSS Volunteers, Teaching and Non-Teaching staff actively participated in cleanliness drive. On this Occasion Mr.Manoj N.Bhere, Assistant Director IMRD, Shirpur threw light on the life of Sant Gadege Baba who promoted social justice and initiated reforms, especially related to sanitation. He is still reserved by the common people and remains a source of inspiration for various organizations. He also said that even so many years have passed since his departure there is lot of following for him. Government of Maharashtra state also runs a village cleanliness programme named after him and also volunteers to keep their environment clean.

### A Report on

"Tribute to Sant Gadge Baba Jayanti on 20th December 2019"

Talk on Sant Gadge Baba's Life and his work by Mr.Manoj N.Bhere Assistant Director RCPET's IMRD,
Shirpur

NSS Volunteers and Staff Actively participated in Cleanliness Drive on the Occasion of Sant Gadge Baba Jayanti on 20/12/2019