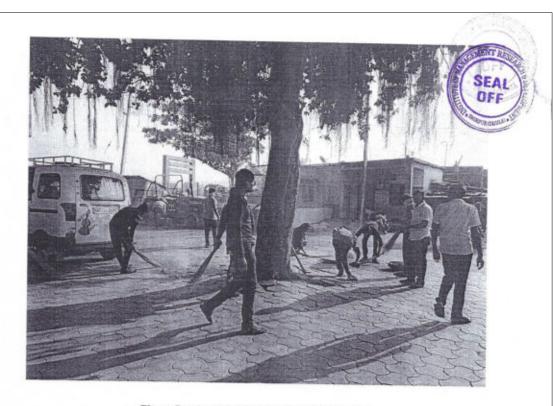

### A Report on

"Tribute to Sant Gadge Baba Jayanti on 20th December 2019"

Date

: - 20/12/2019

Participants

: - 55 Volunteers

December 20th marks a celebration of Sant Gadge Baba Jayanti. It is the death anniversary of mendicant-saint. On this day Institute paid tribute to great social reformer who lived to bring about a change in society, offering social justice and reforms about sanitation. On this occasion NSS Unit of RCPET's IMRD, Shirpur offered a tribute to Sant Gadge Baba by organizing cleanliness drive in campus. All NSS Volunteers, Teaching and Non-Teaching staff actively participated in cleanliness drive. On this Occasion Mr.Manoj N.Bhere, Assistant Director IMRD, Shirpur threw light on the life of Sant Gadege Baba who promoted social justice and initiated reforms, especially related to sanitation. He is still reserved by the common people and remains a source of inspiration for various organizations. He also said that even so many years have passed since his departure there is lot of following for him. Government of Maharashtra state also runs a village cleanliness programme named after him and also volunteers to keep their environment clean.

### A Report on

"Tribute to Sant Gadge Baba Jayanti on 20th December 2019"

Talk on Sant Gadge Baba's Life and his work by Mr.Manoj N.Bhere Assistant Director RCPET's IMRD,
Shirpur

NSS Volunteers and Staff Actively participated in Cleanliness Drive on the Occasion of Sant Gadge Baba Jayanti on 20/12/2019