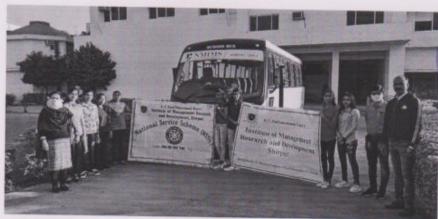

### 2. Industrial visit at Jain Irrigation System Ltd., Jalgaon

### Industrial visit at Jain Irrigation System Ltd., Jalgaon

KBC North Maharashtra University has introduced a new subject in the Bachelor of Business Administration from the academic year 2018-19. The basic objective of the subject as well as practical is that the students should understand the efforts of the government to boost this crucial sector. State & Central government is offering the bunch of various grants, subsidies to the Micro, Small & Medium sector enterprises through various programs.

On 13<sup>th</sup> October 2018 students of second year BBA had a chance to practically visit one of the best industries in the world in agriculture sector i.e. Jain Irrigation Systems Ltd., Jalgaon.

Total 41 students along with Mr. Amul Tamboli & Ms. Seena T. headed towards Jain Irrigation. The industry is located at around 110km from Institute. All the students and faculties reached to industry and were received & greeted by Mr. Chinmay Joshi, Public Relations Officer (Jain Irrigation Systems Ltd.). Initially he has given the basic information about the industry from inception to the present, various important milestones in the journey of company, its methodologies to deal with farmers & agriculture sector. He explained how innovative the company is working keeping farmers in the central roles. Various products & services offered were discussed in details. All students witnessed the entire awards the company received till now. There are various units of the company each specializing in its work. Most of the machineries & techniques are imported from the top economies of the world & practicing in India at this facility only. Increasing the theory knowledge as well as practical application of the same was the basic motive behind organizing this Industrial visit at Jain Irrigation Systems Ltd.

Students along with institute faculties & Mr. Chinmay Joshi at the entrance

Group of students with the visionary leader Mr. Bhavarlal Jain

Mr.Chinmay Joshi giving information at Parishram'