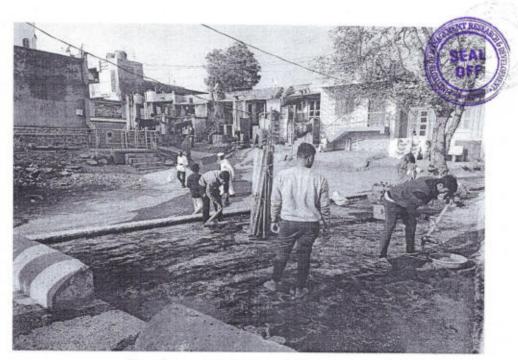

### A Report on

"Tribute to Sant Gadge Baba Jayanti on 20th December 2019"

Date

: - 20/12/2019

Participants

: - 55 Volunteers

December 20th marks a celebration of Sant Gadge Baba Jayanti. It is the death anniversary of mendicant-saint. On this day Institute paid tribute to great social reformer who lived to bring about a change in society, offering social justice and reforms about sanitation. On this occasion NSS Unit of RCPET's IMRD, Shirpur offered a tribute to Sant Gadge Baba by organizing cleanliness drive in campus. All NSS Volunteers, Teaching and Non-Teaching staff actively participated in cleanliness drive. On this Occasion Mr.Manoj N.Bhere, Assistant Director IMRD, Shirpur threw light on the life of Sant Gadege Baba who promoted social justice and initiated reforms, especially related to sanitation. He is still reserved by the common people and remains a source of inspiration for various organizations. He also said that even so many years have passed since his departure there is lot of following for him. Government of Maharashtra state also runs a village cleanliness programme named after him and also volunteers to keep their environment clean.

### A Report on

"Tribute to Sant Gadge Baba Jayanti on 20th December 2019"

Talk on Sant Gadge Baba's Life and his work by Mr.Manoj N.Bhere Assistant Director RCPET's IMRD,
Shirpur

NSS Volunteers and Staff Actively participated in Cleanliness Drive on the Occasion of Sant Gadge Baba Jayanti on 20/12/2019