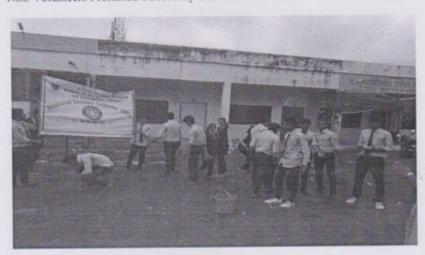

## Self-Financing National Service Scheme

### A Report on

"Tribute to Sant Gadge Baba Jayanti on 20th December 2019"

Date

: - 20/12/2019

Participants

: - 55 Volunteers

December 20th marks a celebration of Sant Gadge Baba Jayanti. It is the death anniversary of mendicant-saint. On this day Institute paid tribute to great social reformer who lived to bring about a change in society, offering social justice and reforms about sanitation. On this occasion NSS Unit of RCPET's IMRD, Shirpur offered a tribute to Sant Gadge Baba by organizing cleanliness drive in campus. All NSS Volunteers, Teaching and Non-Teaching staff actively participated in cleanliness drive. On this Occasion Mr.Manoj N.Bhere, Assistant Director IMRD, Shirpur threw light on the life of Sant Gadege Baba who promoted social justice and initiated reforms, especially related to sanitation. He is still reserved by the common people and remains a source of inspiration for various organizations. He also said that even so many years have passed since his departure there is lot of following for him. Government of Maharashtra state also runs a village cleanliness programme named after him and also volunteers to keep their environment clean.

### A Report on

"Tribute to Sant Gadge Baba Jayanti on 20th December 2019"

Talk on Sant Gadge Baba's Life and his work by Mr.Manoj N.Bhere Assistant Director RCPET's IMRD,
Shirpur

NSS Volunteers and Staff Actively participated in Cleanliness Drive on the Occasion of Sant Gadge Baba Jayanti on 20/12/2019