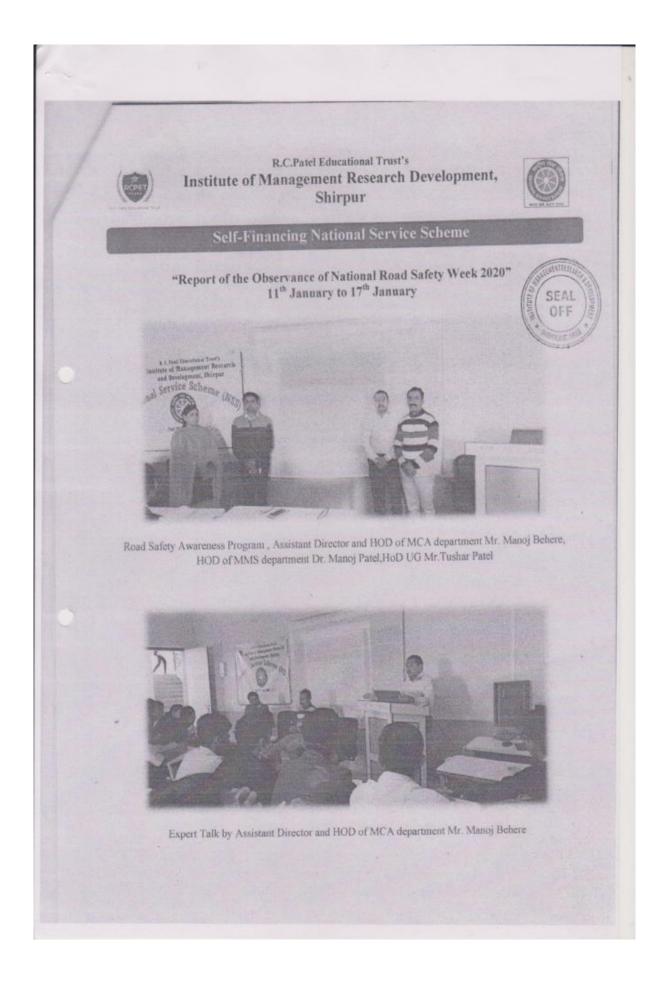

how to use roads and the purpose of white and yellow lines on the road. He advised the youngsters to avoid rash driving and overtaking in turnings etc.

Also HOD of MMS department Dr. Manoj Patel, in his speech, talked about reasons of road accidents such as speed, drinking and driving, not wearing motorcycle helmets, distracted driving etc. The NSS volunteers also understand and realize how much important is road safety.

To make this event successful, guidance of Hon. Director Dr. Vaishali B. Patil, HoD of MMS Dr. Manoj B Patel, HoD of UG Department Mr. Tushar Patel has been got. NSS Program Officer Mr.Manoj B. Patil and Mrs.Manasi G. Vaidya coordinated the above programme.

OFFICER R.C.P.E.T'S IMRD. National Service Scheme Unit SEAL OFF

R.C.P.E.T'S IMRD, National Service Scheme Unit









## Self-Financing National Service Scheme

Activity Name: - Colebantian of Pard Safter Awares week

| Sr.No | Name of Volunteers          | Date:- 17-01-222 |
|-------|-----------------------------|------------------|
| 1     | Potil Suvarna Prokash       | Swam .           |
| 2     |                             | and It           |
| 3     | Snehal Sunil Mahioras       | 12               |
| 4     | Patil Gayatsi Sudam         | Authi .          |
| 5     | Thayan madhusi Rajenoba     | Cochelle.        |
| 6     |                             | Esconari         |
| 7     | Sonar Tulsi Ramchandra      | Hummy,           |
| 8     | Jan Nikhil Vinod            | 1-               |
| 9     | Chauchan Raksha Bhonat      | Chaudhas .       |
| 10    | Rehan Gopel Phoirmen        | Rox