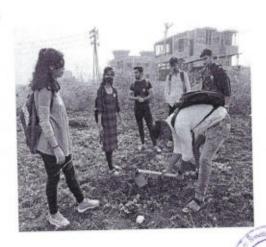

### Tree Plantation by IMRD

Tree plantation was done by Institute of Management Research and Development on 1st Aug 2018 at Ambe. The purpose of tree plantation is to save the endangered environment and to beautify our life. Our environment is very important to us because it influences our life. We depend largely on the environment for survival. Environment is our surrounding which makes up the relationship of people, animals, plants, and even nonliving things. As a part of our Corporate Social Responsibility IMRD has taken initiative to plant multiple trees at the Diploma College garden.

All the UG and PG faculties, students from all departments participated in this activity and planted multiple trees. All the teaching and non-teaching faculties gave their great support to make this event successful.

Hon. Shri. BhupeshBhai Patel, Director Dr. Vaishali Patil, faculties and students of IMRD at the location of Tree plantation.

MCA girl students planting trees

MCA faculties and student while planting trees

Faculties while planting trees.

IMCA Students participated in tree plantation activity.

Students enjoying the tree plantation

INSTITUTE OF MANAGEMENT RESEARCH & DEVELOPMENT Shirpur, Dist. Dhule 425 405