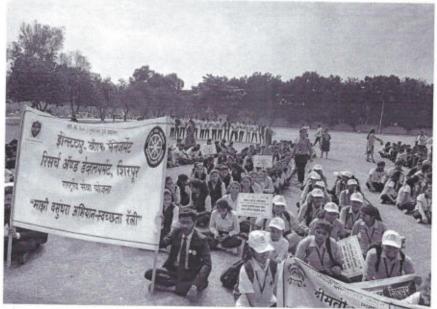

O of Shirpur Education Society Dr. Umesh Sharma thanked all the dignitaries who expressed their happiness regarding the organization of "Plog-Run" (Swachhta Rally).

This program was successful under the guidance of Hon. Director Dr. Vaishali B. Patil, Prof. Manoj Behere HOD of the PG Department, Dr. Manoj Patel, IQAC Coordinator, and Dr. Tushar Patel HOD of the UG Department were remarkable. NSS Program Officer Mr. Yogesh Shetiya, Mr. Amar Gaur, Mr. Vitthal Patil, Miss. Rohini Patil, Mrs. Dhanshree Patil, Mr. Rahul Badgujar, Miss. Dipali Nhalde coordinated the above program.

Mr. Yogesh Shethiya NSS PO RCPET'S IMRD, Shirpur

Dr.Vaishali B Patil Director RCPET'S IMRD,Shirpur





### National Service Scheme

## A Report on "Plog-Run" Clean Survey 2023 and Majhi Vasundhara Mission











Mr.Yogesh Shethiya NSS PO RCPET'S IMRD,Shirpur



Dr. Vaishalf B Patil Director RCPET'S IMRD, Shirpur





### National Service Scheme Unit

Plog Run clean survey

1-2-2023

| Attend    | aı | ice |
|-----------|----|-----|
| of Volunt |    | 11  |

| Sr.No  | Name of Volunteer                                  | Signature    |
|--------|----------------------------------------------------|--------------|
| 1      | Himanshy Marathe                                   | Blut         |
| 2      | Rupesh Payor                                       | 60.          |
| 3      | Songwore Anilyed Dilip                             | Home         |
| 4      | Mayors offaron Govardhom                           | Hugak        |
| 4      | Jain Pooja Nilesh                                  | Soil