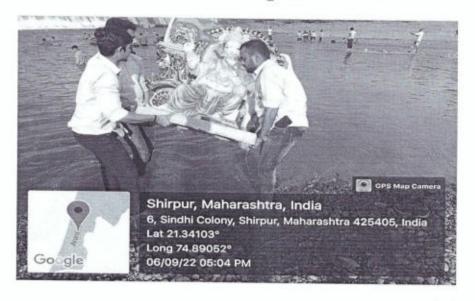

occasion of Ganesh Visarjan at Arunavati river to prevent water pollution and protect environment.

The Director of the Institute Dr. Vaishali B. Patil, the Assistant Director and HOD of MCA/IMCA Department Mr. Manoj N. Behere, IQAC Coordinator Dr. Manoj B. Patel, HOD of UG Department Dr. Tushar R. Patel guided to make this program successful.

National Service Scheme Program Officer, Prof. Yogesh C. Shethiya, Physical Director Ms. Pooja Jain, Mr. Vivek N.Chavan, Mrs. Monali Kirange, Dr. Rupali Agrawal student development officer Dr. Manoj S. Sonawane, the Mrs. Chhaya S. Patil and Mr. Vijay R. Garge, Mr. Dhiraj Shete took efforts to make this program fruitful.



Mr. Yogesh C. Shethiya

NSS PO

RCPET'S IMRD, Shirpur





### Self-Financing National Service Scheme

#### Photos of Program











#### ॥ अंतरी पेटवू ज्ञानज्योत ॥ कवरिजी बहिणाबाई चीधरी उत्तर महाराष्ट्र विद्यापीठ, जळगाव Kavayitri Bahinabai Chaudhari North Maharashtra University, Jalgaon



#### राष्ट्रीय सेवा योजना विभाग

जा.क्र. कबचौउमवि/१४-क/ रासेयो/२६१ /२०२२ प्रति.

a. 5/09/2022

मा. प्राचार्य/ संचालक/विभाग प्रमुख, राष्ट्रीय सेवा योजनेचे एकक असलेले महाविद्यालये, मान्यता प्राप्त परिसंस्था व शैक्षणिक प्रशाळा-विभाग यांना...

विषय :- गणपती विसंजण वेळी निमाल्य संकलन आणि गणेशमूर्ती संकलन करणे बाबत..

महोदय,

राष्ट्रीय सेवा योजना योजना केंद्र व राज्य शासन अनुदानित असून या योजने मार्फत विविध उपक्रम राबविले जातात.आपल्या महाराष्ट्र राज्यामध्ये २ वर्षा नंतर गणेशोत्सव साजरा केला जात आहे. दि ९/०९/२०२२ (शुक्रवारी) गणेश विसंजन मिरवणूक असेल. तरी राष्ट्रीय सेवा योजना एककांनी आपल्या परिसरात पोलीस मित्र म्हणून वाहतूक नियंत्र