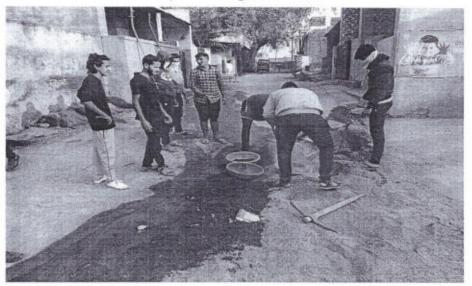

### A Report on

"Tribute to Sant Gadge Baba Jayanti on 20th December 2019"

Date

: - 20/12/2019

Participants

: - 55 Volunteers

December 20th marks a celebration of Sant Gadge Baba Jayanti. It is the death anniversary of mendicant-saint. On this day Institute paid tribute to great social reformer who lived to bring about a change in society, offering social justice and reforms about sanitation. On this occasion NSS Unit of RCPET's IMRD, Shirpur offered a tribute to Sant Gadge Baba by organizing cleanliness drive in campus. All NSS Volunteers, Teaching and Non-Teaching staff actively participated in cleanliness drive. On this Occasion Mr.Manoj N.Bhere, Assistant Director IMRD, Shirpur threw light on the life of Sant Gadege Baba who promoted social justice and initiated reforms, especially related to sanitation. He is still reserved by the common people and remains a source of inspiration for various organizations. He also said that even so many years have passed since his departure there is lot of following for him. Government of Maharashtra state also runs a village cleanliness programme named after him and also volunteers to keep their environment clean.

### A Report on

"Tribute to Sant Gadge Baba Jayanti on 20th December 2019"

Talk on Sant Gadge Baba's Life and his work by Mr.Manoj N.Bhere Assistant Director RCPET's IMRD,
Shirpur

NSS Volunteers and Staff Actively participated in Cleanliness Drive on the Occasion of Sant Gadge Baba Jayanti on 20/12/2019