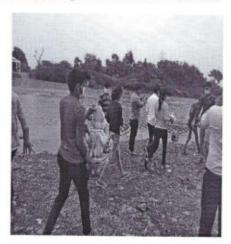

### A Report on

"Tribute to Sant Gadge Baba Jayanti on 20th December 2019"

Date

: - 20/12/2019

Participants

: - 55 Volunteers

December 20th marks a celebration of Sant Gadge Baba Jayanti. It is the death anniversary of mendicant-saint. On this day Institute paid tribute to great social reformer who lived to bring about a change in society, offering social justice and reforms about sanitation. On this occasion NSS Unit of RCPET's IMRD, Shirpur offered a tribute to Sant Gadge Baba by organizing cleanliness drive in campus. All NSS Volunteers, Teaching and Non-Teaching staff actively participated in cleanliness drive. On this Occasion Mr.Manoj N.Bhere, Assistant Director IMRD, Shirpur threw light on the life of Sant Gadege Baba who promoted social justice and initiated reforms, especially related to sanitation. He is still reserved by the common people and remains a source of inspiration for various organizations. He also said that even so many years have passed since his departure there is lot of following for him. Government of Maharashtra state also runs a village cleanliness programme named after him and also volunteers to keep their environment clean.

### A Report on

"Tribute to Sant Gadge Baba Jayanti on 20th December 2019"

Talk on Sant Gadge Baba's Life and his work by Mr.Manoj N.Bhere Assistant Director RCPET's IMRD,
Shirpur

NSS Volunteers and Staff Actively participated in Cleanliness Drive on the Occasion of Sant Gadge Baba Jayanti on 20/12/2019