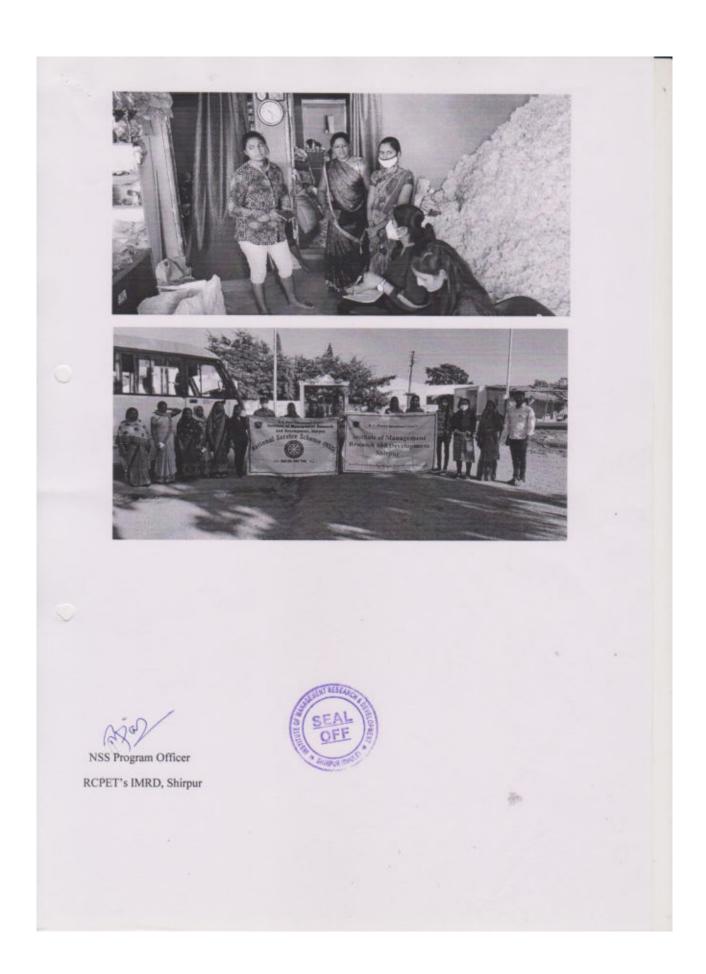

### A Report on

"Tribute to Sant Gadge Baba Jayanti on 20th December 2019"

Date

: - 20/12/2019

Participants

: - 55 Volunteers

December 20th marks a celebration of Sant Gadge Baba Jayanti. It is the death anniversary of mendicant-saint. On this day Institute paid tribute to great social reformer who lived to bring about a change in society, offering social justice and reforms about sanitation. On this occasion NSS Unit of RCPET's IMRD, Shirpur offered a tribute to Sant Gadge Baba by organizing cleanliness drive in campus. All NSS Volunteers, Teaching and Non-Teaching staff actively participated in cleanliness drive. On this Occasion Mr.Manoj N.Bhere, Assistant Director IMRD, Shirpur threw light on the life of Sant Gadege Baba who promoted social justice and initiated reforms, especially related to sanitation. He is still reserved by the common people and remains a source of inspiration for various organizations. He also said that even so many years have passed since his departure there is lot of following for him. Government of Maharashtra state also runs a village cleanliness programme named after him and also volunteers to keep their environment clean.

### A Report on

"Tribute to Sant Gadge Baba Jayanti on 20th December 2019"

Talk on Sant Gadge Baba's Life and his work by Mr.Manoj N.Bhere Assistant Director RCPET's IMRD,
Shirpur

NSS Volunteers and Staff Actively participated in Cleanliness Drive on the Occasion of Sant Gadge Baba Jayanti on 20/12/2019