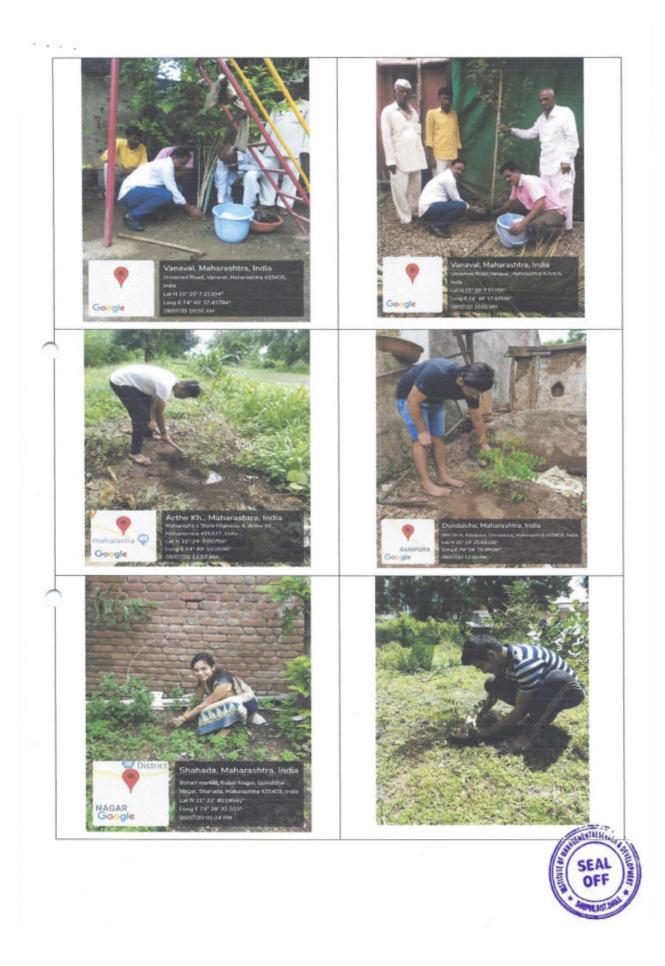

### Tree Plantation by IMRD

Tree plantation was done by Institute of Management Research and Development on 1st Aug 2018 at Ambe. The purpose of tree plantation is to save the endangered environment and to beautify our life. Our environment is very important to us because it influences our life. We depend largely on the environment for survival. Environment is our surrounding which makes up the relationship of people, animals, plants, and even nonliving things. As a part of our Corporate Social Responsibility IMRD has taken initiative to plant multiple trees at the Diploma College garden.

All the UG and PG faculties, students from all departments participated in this activity and planted multiple trees. All the teaching and non-teaching faculties gave their great support to make this event successful.

Hon. Shri. BhupeshBhai Patel, Director Dr. Vaishali Patil, faculties and students of IMRD at the location of Tree plantation.

MCA girl students planting trees

MCA faculties and student while planting trees

Faculties while planting trees.

IMCA Students participated in tree plantation activity.

Students enjoying the tree plantation

INSTITUTE OF MANAGEMENT RESEARCH & DEVELOPMENT Shirpur, Dist. Dhule 425 405