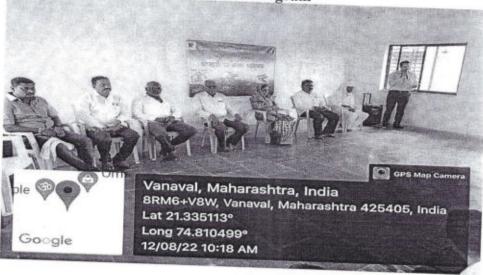

Mrs. Bhavna Manohar Patil and Mr. Anand Patil started the rally by showing the green flag. Students of Zilla Parishad Primary School also participated in the rally.

On the same day tree plantation activity was conducted by NSS unit of Institute in the premises of Grampanchayat and Zilla Parishad Primary School of Vanaval. Total 59 participants were present during these activities. The program concluded with the singing of the National Anthem. Vote of thanks and anchoring was done by Mr. Vijay R. Garge.

On 17th August 2022, as per the circular of government of India "Group National Anthem" was conducted at Institute. All faculty members, administrative staff and all students of Institute participated in this activity.





## Self-Financing National Service Scheme

### Photos of Program





Awareness session at Vanaval village

3



Rally on Har ghar Tiranga Ghar Ghar Tiranga Campaigning



Rally on Har ghar Tiranga Ghar Ghar Tiranga

SEAL





Singing of the National Anthem





Tree Plantation by Villagers of Vanaval and NSS volunteers.



Tree plantation by Vanaval Sarpanch



ь



Group National Anthem in Classroom



Group National Anthem By faculty of Institute.





7





### National Service Scheme Self-Financing Unit



## जनजागृती कार्यक्रम स्वातंत्र्याचा अमृत महोत्सव "हर घर झंडा"

Date: |2/8/22

| Sr.No | Attendance<br>Name of Volunteer               | Signature   |
|-------|-----------------------------------------------|-------------|
| 1)    | Bhonde Ganesh Sanjay                          |             |
| 2)    | Jay Madhay pao Nikam