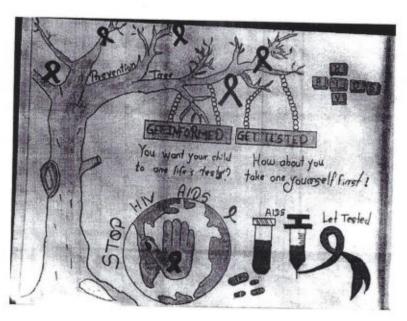

| Name of Participant       | Class |   |
|--------|---------------------------|-------|---|
| First  | Bhuvan Bhavesh Ahire      | I-MCA | I |
| Second | Vedant Jitendra Mahajan.  | I-MCA | I |
| Third  | Rutuja Ajay Dharmadhikari | BBA   | I |

The poster competition was conducted on 28<sup>th</sup> Dec. 2020 to increase the awareness and sensitivity of students about the current scenario of HIV/AIDS in the country and to demonstrate the health education to general public about HIV/AIDS.

Mr.Manoj Patil Program Officer RCPET'S IMRD,Shirpur SEAL OFF

Dr.Vaiskali B Patil Director RCPET'S IMRD,Shirpur



# R.C.Patel Educational Trust's Institute of Management Research Development Shirpur



# Self-Financing National Service Scheme

Glimpse of HIV-AIDS Awareness Poster Competition









Mr.Manoj Patil Program Officer RCPET'S IMRD,Shirpur



Dr.Vaishalf B Patil Director RCPET'S IMRD,Shirpur



# R.C. Patel Educational Trust's Institute of Management Research and Development, Shirpur



### E-Notice

Date: - 26.12.2020

All Students are hereby informed that NSS Unit of our Institute is Organizing Online Poster Making Competition on HIV-ADIS Awareness with the objective to spread awareness about HIV-AIDS also to enhance students' knowledge with their creative ideas and express their ideas using the colors of imagination.

#### Competition Details:-

Theme for Competition: - HIV-AIDS Awareness

Date: - Monday, 28th Dec. 2020.

Time:- 3.00 pm to 4.00 pm.

Online registration is compulsory for each participant.

The last date for the registration is 27<sup>th</sup> Dec. 2020'