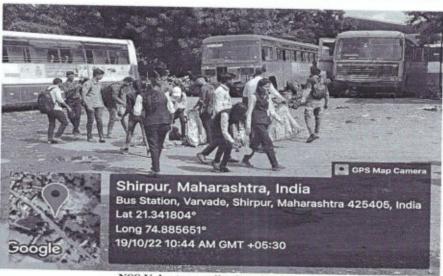

### 1. Cleanliness Drive

### A Report on

"Tribute to Sant Gadge Baba Jayanti on 20th December 2019"

Date

: - 20/12/2019

Participants

: - 55 Volunteers

December 20th marks a celebration of Sant Gadge Baba Jayanti. It is the death anniversary of mendicant-saint. On this day Institute paid tribute to great social reformer who lived to bring about a change in society, offering social justice and reforms about sanitation. On this occasion NSS Unit of RCPET's IMRD, Shirpur offered a tribute to Sant Gadge Baba by organizing cleanliness drive in campus. All NSS Volunteers, Teaching and Non-Teaching staff actively participated in cleanliness drive. On this Occasion Mr.Manoj N.Bhere, Assistant Director IMRD, Shirpur threw light on the life of Sant Gadege Baba who promoted social justice and initiated reforms, especially related to sanitation. He is still reserved by the common people and remains a source of inspiration for various organizations. He also said that even so many years have passed since his departure there is lot of following for him. Government of Maharashtra state also runs a village cleanliness programme named after him and also volunteers to keep their environment clean.

### A Report on

"Tribute to Sant Gadge Baba Jayanti on 20th December 2019"

Talk on Sant Gadge Baba's Life and his work by Mr.Manoj N.Bhere Assistant Director RCPET's IMRD,
Shirpur

NSS Volunteers and Staff Actively participated in Cleanliness Drive on the Occasion of Sant Gadge Baba Jayanti on 20/12/2019