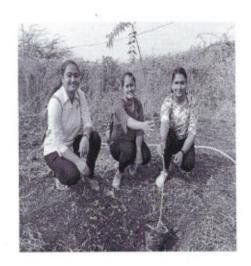

### Tree Plantation by IMRD

Tree plantation was done by Institute of Management Research and Development on 1st Aug 2018 at Ambe. The purpose of tree plantation is to save the endangered environment and to beautify our life. Our environment is very important to us because it influences our life. We depend largely on the environment for survival. Environment is our surrounding which makes up the relationship of people, animals, plants, and even nonliving things. As a part of our Corporate Social Responsibility IMRD has taken initiative to plant multiple trees at the Diploma College garden.

All the UG and PG faculties, students from all departments participated in this activity and planted multiple trees. All the teaching and non-teaching faculties gave their great support to make this event successful.

Hon. Shri. BhupeshBhai Patel, Director Dr. Vaishali Patil, faculties and students of IMRD at the location of Tree plantation.

MCA girl students planting trees

MCA faculties and student while planting trees

Faculties while planting trees.

IMCA Students participated in tree plantation activity.

Students enjoying the tree plantation

INSTITUTE OF MANAGEMENT RESEARCH & DEVELOPMENT Shirpur, Dist. Dhule 425 405