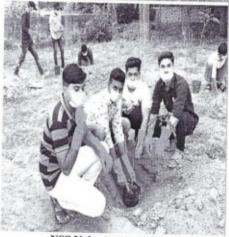

### Tree Plantation by IMRD

Tree plantation was done by Institute of Management Research and Development on 1st Aug 2018 at Ambe. The purpose of tree plantation is to save the endangered environment and to beautify our life. Our environment is very important to us because it influences our life. We depend largely on the environment for survival. Environment is our surrounding which makes up the relationship of people, animals, plants, and even nonliving things. As a part of our Corporate Social Responsibility IMRD has taken initiative to plant multiple trees at the Diploma College garden.

All the UG and PG faculties, students from all departments participated in this activity and planted multiple trees. All the teaching and non-teaching faculties gave their great support to make this event successful.