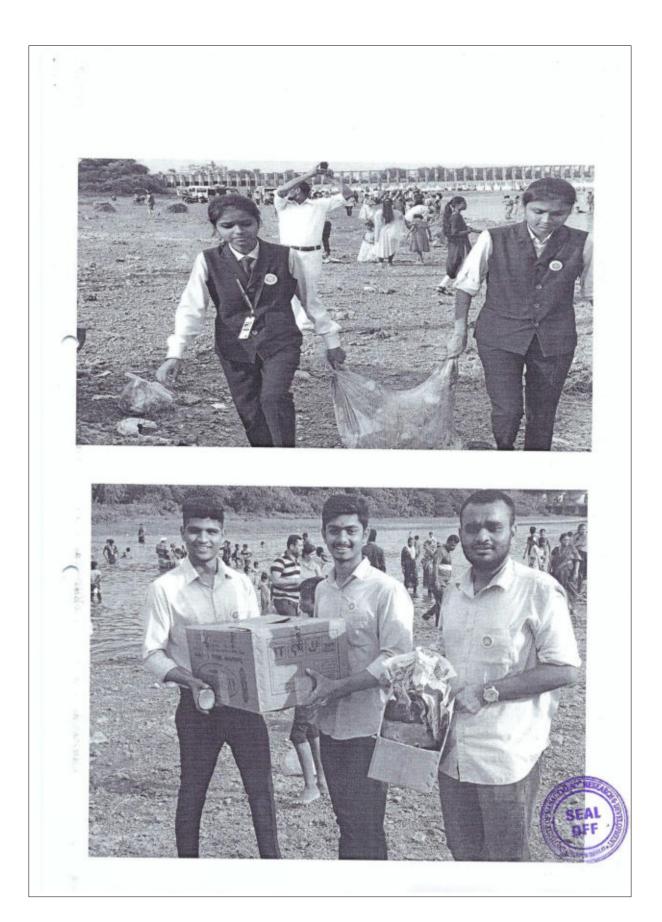

asion of Ganesh Visarjan at Arunavati river to prevent water pollution and protect environment.

The Director of the Institute Dr. Vaishali B. Patil, the Assistant Director and HOD of MCA/IMCA Department Mr. Manoj N. Behere, IQAC Coordinator Dr. Manoj B. Patel, HOD of UG Department Dr. Tushar R. Patel guided to make this program successful.

National Service Scheme Program Officer, Prof. Yogesh C. Shethiya, Physical Director Ms. Pooja Jain, Mr. Vivek N.Chavan, Mrs. Monali Kirange, Dr. Rupali Agrawal student development officer Dr. Manoj S. Sonawane, the Mrs. Chhaya S. Patil and Mr. Vijay R. Garge, Mr. Dhiraj Shete took efforts to make this program fruitful.



Mr. Yogesh C. Shethiya

NSS PO

RCPET'S IMRD, Shirpur





### Self-Financing National Service Scheme

#### Photos of Program











#### ॥ अंतरी पेटवू ज्ञानज्योत ॥ कवरिजी बहिणाबाई चीधरी उत्तर महाराष्ट्र विद्यापीठ, जळगाव Kavayitri Bahinabai Chaudhari North Maharashtra University, Jalgaon



#### राष्ट्रीय सेवा योजना विभाग

जा.क्र. कबचौउमवि/१४-क/ रासेयो/२६१ /२०२२ प्रति.

a. 5/09/2022

मा. प्राचार्य/ संचालक/विभाग प्रमुख, राष्ट्रीय सेवा योजनेचे एकक असलेले महाविद्यालये, मान्यता प्राप्त परिसंस्था व शैक्षणिक प्रशाळा-विभाग यांना...

विषय :- गणपती विसंजण वेळी निमाल्य संकलन आणि गणेशमूर्ती संकलन करणे बाबत..

महोदय,

राष्ट्रीय सेवा योजना योजना केंद्र व राज्य शासन अनुदानित असून या योजने मार्फत विविध उपक्रम राबविले जातात.आपल्या महाराष्ट्र राज्यामध्ये २ वर्षा नंतर गणेशोत्सव साजरा केला जात आहे. दि ९/०९/२०२२ (शुक्रवारी) गणेश विसंजन मिरवणूक असेल. तरी राष्ट्रीय सेवा योजना एककांनी आपल्या परिसरात पोलीस मित्र म्हणून वाहतूक नियंत्रणासा