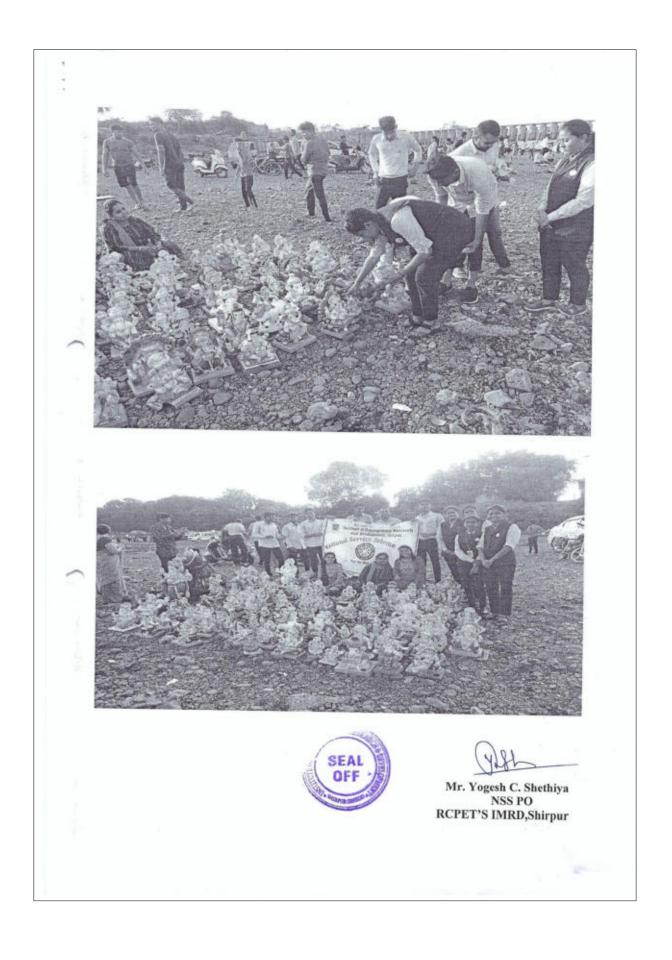

ion of Ganesh Visarjan at Arunavati river to prevent water pollution and protect environment.

The Director of the Institute Dr. Vaishali B. Patil, the Assistant Director and HOD of MCA/IMCA Department Mr. Manoj N. Behere, IQAC Coordinator Dr. Manoj B. Patel, HOD of UG Department Dr. Tushar R. Patel guided to make this program successful.

National Service Scheme Program Officer, Prof. Yogesh C. Shethiya, Physical Director Ms. Pooja Jain, Mr. Vivek N.Chavan, Mrs. Monali Kirange, Dr. Rupali Agrawal student development officer Dr. Manoj S. Sonawane, the Mrs. Chhaya S. Patil and Mr. Vijay R. Garge, Mr. Dhiraj Shete took efforts to make this program fruitful.



Mr. Yogesh C. Shethiya

NSS PO

RCPET'S IMRD, Shirpur





### Self-Financing National Service Scheme

#### Photos of Program











#### ॥ अंतरी पेटवू ज्ञानज्योत ॥ कवरिजी बहिणाबाई चीधरी उत्तर महाराष्ट्र विद्यापीठ, जळगाव Kavayitri Bahinabai Chaudhari North Maharashtra University, Jalgaon



#### राष्ट्रीय सेवा योजना विभाग

जा.क्र. कबचौउमवि/१४-क/ रासेयो/२६१ /२०२२ प्रति.

a. 5/09/2022

मा. प्राचार्य/ संचालक/विभाग प्रमुख, राष्ट्रीय सेवा योजनेचे एकक असलेले महाविद्यालये, मान्यता प्राप्त परिसंस्था व शैक्षणिक प्रशाळा-विभाग यांना...

विषय :- गणपती विसंजण वेळी निमाल्य संकलन आणि गणेशमूर्ती संकलन करणे बाबत..

महोदय,

राष्ट्रीय सेवा योजना योजना केंद्र व राज्य शासन अनुदानित असून या योजने मार्फत विविध उपक्रम राबविले जातात.आपल्या महाराष्ट्र राज्यामध्ये २ वर्षा नंतर गणेशोत्सव साजरा केला जात आहे. दि ९/०९/२०२२ (शुक्रवारी) गणेश विसंजन मिरवणूक असेल. तरी राष्ट्रीय सेवा योजना एककांनी आपल्या परिसरात पोलीस मित्र म्हणून वाहतूक नियंत्रणासाठी