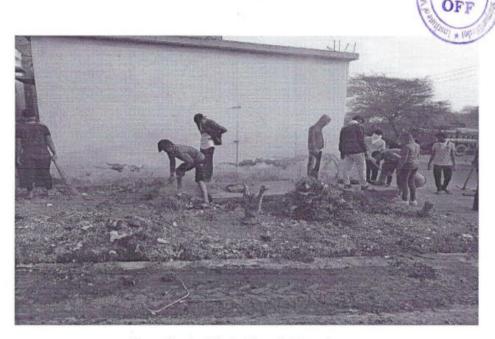

### A Report on

"Tribute to Sant Gadge Baba Jayanti on 20th December 2019"

Date

: - 20/12/2019

Participants

: - 55 Volunteers

December 20th marks a celebration of Sant Gadge Baba Jayanti. It is the death anniversary of mendicant-saint. On this day Institute paid tribute to great social reformer who lived to bring about a change in society, offering social justice and reforms about sanitation. On this occasion NSS Unit of RCPET's IMRD, Shirpur offered a tribute to Sant Gadge Baba by organizing cleanliness drive in campus. All NSS Volunteers, Teaching and Non-Teaching staff actively participated in cleanliness drive. On this Occasion Mr.Manoj N.Bhere, Assistant Director IMRD, Shirpur threw light on the life of Sant Gadege Baba who promoted social justice and initiated reforms, especially related to sanitation. He is still reserved by the common people and remains a source of inspiration for various organizations. He also said that even so many years have passed since his departure there is lot of following for him. Government of Maharashtra state also runs a village cleanliness programme named after him and also volunteers to keep their environment clean.

### A Report on

"Tribute to Sant Gadge Baba Jayanti on 20th December 2019"

Talk on Sant Gadge Baba's Life and his work by Mr.Manoj N.Bhere Assistant Director RCPET's IMRD,
Shirpur

NSS Volunteers and Staff Actively participated in Cleanliness Drive on the Occasion of Sant Gadge Baba Jayanti on 20/12/2019