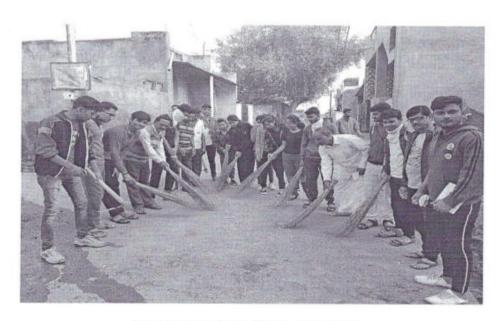

ane, Miss. Tejal Chaudhary, Miss. Snehal Mahirrao) were awarded and felicitated by taking into consideration the efforts put by them in the entire week. Mr. Manoj Patil sir expressed his opinion on the various experiences he had during the week. All the residents & dignitaries again appreciated the entire management & arrangement done by the team with special emphasis on discipline, rangoli, decoration of entire winter special camp. The closing ceremony & the entire weeklong camp left a long lasting impression on the every member associated with it and the residents of Wanaval as well.

Mr. Manoj Patil
OFFICER
R.C.P.STS IMRO,
National Service Scheme Unit

SEAL OFF

Dr. Vaishan B. Patil
DIRECTOR
R.C.P.E.T. S. IMRD.
National Service Scheme Unit

0

SEAL



Daily exercise Yoga and Pranayama



Clean Campus Mission through Shramdaan



Clean Campus Mission through Shramdaan



Clean Campus Mission through Shramdaan



Clean Campus Mission through Shramdaan, NSS volunteers doing cleanliness around Hanuman Temple



Volunteers presenting Street Play on "Swachh Bharat Mission"





Clean Campus Mission through Shramdaan



Cleaning the area and Statue of Dr. Babasaheb Ambedkar also offering flowers



Clean Campus Mission through Shramdaan



Volunteers presenting Street Play on "Stri Bhrun Hatya" Street play performed by Volunteers

## 4. 150<sup>th</sup> Birth Anniversary of Father of Nation Mahatma Gandhi



S. S. Surma DBA I y. c. shethira BMSI BBA I Amul s. Pambal BOA - IT A. St. Con m.k. Bhausin mars BCA-IL -K. S. April Amir Paril PXA-II I MCA-II S.m. Begwan BCA-I BNIS I D.