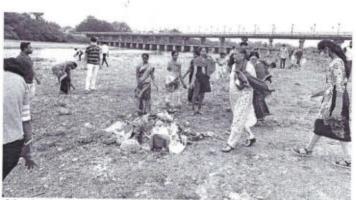

### A Report on

"Tribute to Sant Gadge Baba Jayanti on 20th December 2019"

Date

: - 20/12/2019

Participants

: - 55 Volunteers

December 20th marks a celebration of Sant Gadge Baba Jayanti. It is the death anniversary of mendicant-saint. On this day Institute paid tribute to great social reformer who lived to bring about a change in society, offering social justice and reforms about sanitation. On this occasion NSS Unit of RCPET's IMRD, Shirpur offered a tribute to Sant Gadge Baba by organizing cleanliness drive in campus. All NSS Volunteers, Teaching and Non-Teaching staff actively participated in cleanliness drive. On this Occasion Mr.Manoj N.Bhere, Assistant Director IMRD, Shirpur threw light on the life of Sant Gadege Baba who promoted social justice and initiated reforms, especially related to sanitation. He is still reserved by the common people and remains a source of inspiration for various organizations. He also said that even so many years have passed since his departure there is lot of following for him. Government of Maharashtra state also runs a village cleanliness programme named after him and also volunteers to keep their environment clean.

### A Report on

"Tribute to Sant Gadge Baba Jayanti on 20th December 2019"

Talk on Sant Gadge Baba's Life and his work by Mr.Manoj N.Bhere Assistant Director RCPET's IMRD,
Shirpur

NSS Volunteers and Staff Actively participated in Cleanliness Drive on the Occasion of Sant Gadge Baba Jayanti on 20/12/2019