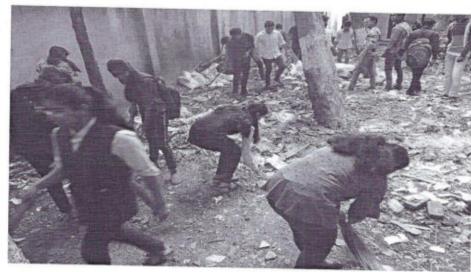

### A Report on

"Tribute to Sant Gadge Baba Jayanti on 20th December 2019"

Date

: - 20/12/2019

Participants

: - 55 Volunteers

December 20th marks a celebration of Sant Gadge Baba Jayanti. It is the death anniversary of mendicant-saint. On this day Institute paid tribute to great social reformer who lived to bring about a change in society, offering social justice and reforms about sanitation. On this occasion NSS Unit of RCPET's IMRD, Shirpur offered a tribute to Sant Gadge Baba by organizing cleanliness drive in campus. All NSS Volunteers, Teaching and Non-Teaching staff actively participated in cleanliness drive. On this Occasion Mr.Manoj N.Bhere, Assistant Director IMRD, Shirpur threw light on the life of Sant Gadege Baba who promoted social justice and initiated reforms, especially related to sanitation. He is still reserved by the common people and remains a source of inspiration for various organizations. He also said that even so many years have passed since his departure there is lot of following for him. Government of Maharashtra state also runs a village cleanliness programme named after him and also volunteers to keep their environment clean.

### A Report on

"Tribute to Sant Gadge Baba Jayanti on 20th December 2019"

Talk on Sant Gadge Baba's Life and his work by Mr.Manoj N.Bhere Assistant Director RCPET's IMRD,
Shirpur

NSS Volunteers and Staff Actively participated in Cleanliness Drive on the Occasion of Sant Gadge Baba Jayanti on 20/12/2019