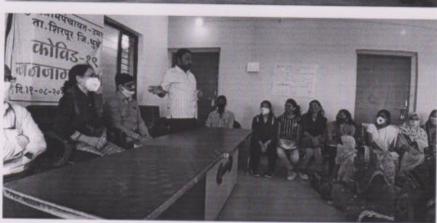

## Self-Financing National Service Scheme

### A Report on

"Tribute to Sant Gadge Baba Jayanti on 20th December 2019"

Date

: - 20/12/2019

Participants

: - 55 Volunteers

December 20th marks a celebration of Sant Gadge Baba Jayanti. It is the death anniversary of mendicant-saint. On this day Institute paid tribute to great social reformer who lived to bring about a change in society, offering social justice and reforms about sanitation. On this occasion NSS Unit of RCPET's IMRD, Shirpur offered a tribute to Sant Gadge Baba by organizing cleanliness drive in campus. All NSS Volunteers, Teaching and Non-Teaching staff actively participated in cleanliness drive. On this Occasion Mr.Manoj N.Bhere, Assistant Director IMRD, Shirpur threw light on the life of Sant Gadege Baba who promoted social justice and initiated reforms, especially related to sanitation. He is still reserved by the common people and remains a source of inspiration for various organizations. He also said that even so many years have passed since his departure there is lot of following for him. Government of Maharashtra state also runs a village cleanliness programme named after him and also volunteers to keep their environment clean.

### A Report on

"Tribute to Sant Gadge Baba Jayanti on 20th December 2019"

Talk on Sant Gadge Baba's Life and his work by Mr.Manoj N.Bhere Assistant Director RCPET's IMRD,
Shirpur

NSS Volunteers and Staff Actively participated in Cleanliness Drive on the Occasion of Sant Gadge Baba Jayanti on 20/12/2019