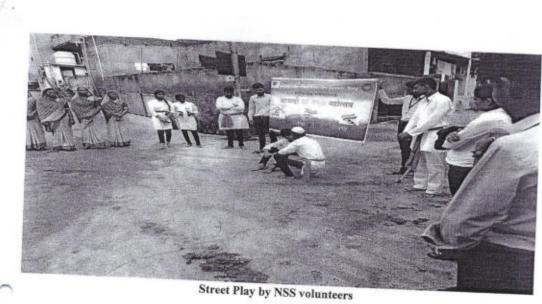

### 1. Cleanliness Drive

### A Report on

"Tribute to Sant Gadge Baba Jayanti on 20th December 2019"

Date

: - 20/12/2019

Participants

: - 55 Volunteers

December 20th marks a celebration of Sant Gadge Baba Jayanti. It is the death anniversary of mendicant-saint. On this day Institute paid tribute to great social reformer who lived to bring about a change in society, offering social justice and reforms about sanitation. On this occasion NSS Unit of RCPET's IMRD, Shirpur offered a tribute to Sant Gadge Baba by organizing cleanliness drive in campus. All NSS Volunteers, Teaching and Non-Teaching staff actively participated in cleanliness drive. On this Occasion Mr.Manoj N.Bhere, Assistant Director IMRD, Shirpur threw light on the life of Sant Gadege Baba who promoted social justice and initiated reforms, especially related to sanitation. He is still reserved by the common people and remains a source of inspiration for various organizations. He also said that even so many years have passed since his departure there is lot of following for him. Government of Maharashtra state also runs a village cleanliness programme named after him and also volunteers to keep their environment clean.