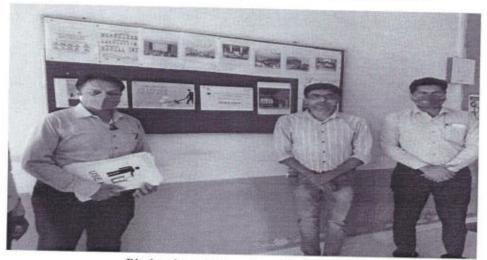

On 13<sup>th</sup> October 2018 students of second year BBA had a chance to practically visit one of the best industries in the world in agriculture sector i.e. Jain Irrigation Systems Ltd., Jalgaon.

Total 41 students along with Mr. Amul Tamboli & Ms. Seena T. headed towards Jain Irrigation. The industry is located at around 110km from Institute. All the students and faculties reached to industry and were received & greeted by Mr. Chinmay Joshi, Public Relations Officer (Jain Irrigation Systems Ltd.). Initially he has given the basic information about the industry from inception to the present, various important milestones in the journey of company, its methodologies to deal with farmers & agriculture sector. He explained how innovative the company is working keeping farmers in the central roles. Various products & services offered were discussed in details. All students witnessed the entire awards the company received till now. There are various units of the company each specializing in its work. Most of the machineries & techniques are imported from the top economies of the world & practicing in India at this facility only. Increasing the theory knowledge as well as practical application of the same was the basic motive behind organizing this Industrial visit at Jain Irrigation Systems Ltd.

Students along with institute faculties & Mr. Chinmay Joshi at the entrance

Group of students with the visionary leader Mr. Bhavarlal Jain

Mr.Chinmay Joshi giving information at Parishram'