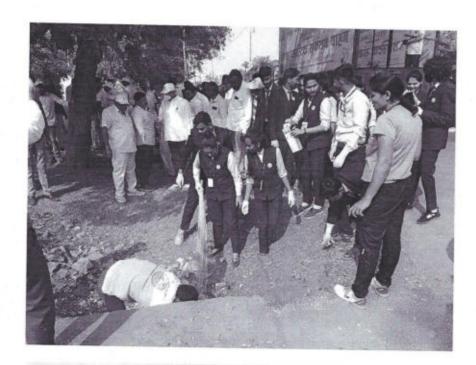

CEO of Shirpur Education Society Dr. Umesh Sharma thanked all the dignitaries who expressed their happiness regarding the organization of "Plog-Run" (Swachhta Rally).

This program was successful under the guidance of Hon. Director Dr. Vaishali B. Patil, Prof. Manoj Behere HOD of the PG Department, Dr. Manoj Patel, IQAC Coordinator, and Dr. Tushar Patel HOD of the UG Department were remarkable. NSS Program Officer Mr. Yogesh Shetiya, Mr. Amar Gaur, Mr. Vitthal Patil, Miss. Rohini Patil, Mrs. Dhanshree Patil, Mr. Rahul Badgujar, Miss. Dipali Nhalde coordinated the above program.

Mr. Yogesh Shethiya NSS PO RCPET'S IMRD, Shirpur

Dr.Vaishali B Patil Director RCPET'S IMRD,Shirpur





### National Service Scheme

## A Report on "Plog-Run" Clean Survey 2023 and Majhi Vasundhara Mission











Mr.Yogesh Shethiya NSS PO RCPET'S IMRD,Shirpur



Dr. Vaishalf B Patil Director RCPET'S IMRD, Shirpur





### National Service Scheme Unit

Plog Run clean survey

1-2-2023

| Attend    | aı | ice |
|-----------|----|-----|
| of Volunt |    | 11  |

| Sr.No  | Name of Volunteer                                  | Signature    |
|--------|----------------------------------------------------|--------------|
| 1      | Himanshy Marathe                                   | Blut         |
| 2      | Rupesh Payor                                       | 60.          |
| 3      | Songwore Anilyed Dilip                             | Home         |
| 4      | Mayors offaron Govardhom                           | Hugak        |
| 4      | Jain Pooja Nilesh                                  | Soil