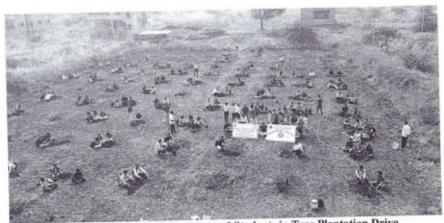

### Tree Plantation by IMRD

Tree plantation was done by Institute of Management Research and Development on 1st Aug 2018 at Ambe. The purpose of tree plantation is to save the endangered environment and to beautify our life. Our environment is very important to us because it influences our life. We depend largely on the environment for survival. Environment is our surrounding which makes up the relationship of people, animals, plants, and even nonliving things. As a part of our Corporate Social Responsibility IMRD has taken initiative to plant multiple trees at the Diploma College garden.

All the UG and PG faculties, students from all departments participated in this activity and planted multiple trees. All the teaching and non-teaching faculties gave their great support to make this event successful.