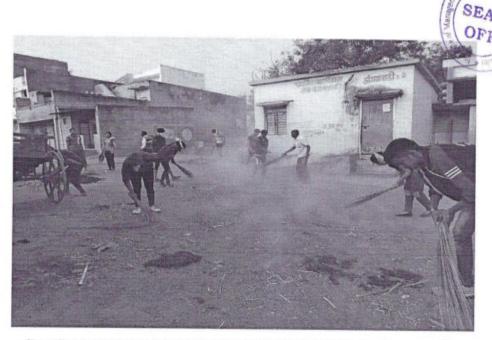

### A Report on

"Tribute to Sant Gadge Baba Jayanti on 20th December 2019"

Date

: - 20/12/2019

Participants

: - 55 Volunteers

December 20th marks a celebration of Sant Gadge Baba Jayanti. It is the death anniversary of mendicant-saint. On this day Institute paid tribute to great social reformer who lived to bring about a change in society, offering social justice and reforms about sanitation. On this occasion NSS Unit of RCPET's IMRD, Shirpur offered a tribute to Sant Gadge Baba by organizing cleanliness drive in campus. All NSS Volunteers, Teaching and Non-Teaching staff actively participated in cleanliness drive. On this Occasion Mr.Manoj N.Bhere, Assistant Director IMRD, Shirpur threw light on the life of Sant Gadege Baba who promoted social justice and initiated reforms, especially related to sanitation. He is still reserved by the common people and remains a source of inspiration for various organizations. He also said that even so many years have passed since his departure there is lot of following for him. Government of Maharashtra state also runs a village cleanliness programme named after him and also volunteers to keep their environment clean.

### A Report on

"Tribute to Sant Gadge Baba Jayanti on 20th December 2019"

Talk on Sant Gadge Baba's Life and his work by Mr.Manoj N.Bhere Assistant Director RCPET's IMRD,
Shirpur

NSS Volunteers and Staff Actively participated in Cleanliness Drive on the Occasion of Sant Gadge Baba Jayanti on 20/12/2019