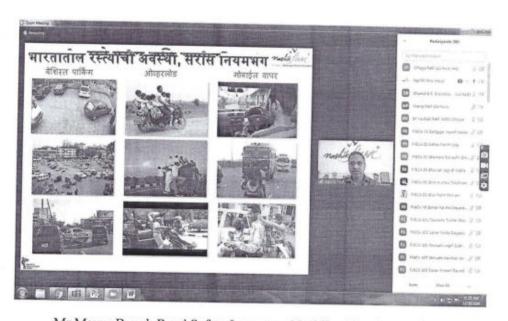

training. The presentation was excellent
- h. I liked the way training program introduce traffic rules and road safety to the people.

### 8. Any Suggestion?

- a. Every year, must arrange these types of program for us.
- b. Training program be continued
- The session should be in Hindi or English. Because there are many who cannot understand Marathi.
- d. please share like this programme because this programme create awareness.



**Student Feedback Analysys Report** 



### R.C.Patel Educational Trust's Institute of Management Research Development, Shirpur



### Self-Financing National Service Scheme

### Glimpse of Road Safety Awareness Week and Slogan Competition





Dr. Vaishali B. Patil ,Director ,RCPET's IMRD, Shirpur addressing student

### PART OF THE AND THE PART OF THE PART



Mr.Mayur Bagul, Road Safety Instructor , Nashik addressing students







Mrs.Sonali Pawar, Road Safety Instructor ,Nashik addressing students



### Glimpse of and Slogan Competition









Mr.Manoj Patil Program Officer RCPET'S IMRD,Shirpur



Dr. Vaishali B Patil Director RCPET'S IMRD,Shirpur

Online Slogan Writing Competition on Road Safety

### Judgement Sheet

O.

|                          | 25. 126 126 136 |                            |                                |                          | 1               | 10 Cheta            | 9 Rahu                 | 8 Harsh           | 7 Patil              | 6 Kalal                  | 5 Prash                  | 4 Ishi 7             | 3 Khus              | (2) Patil           | 1 Moh                 | Sr. No Stud