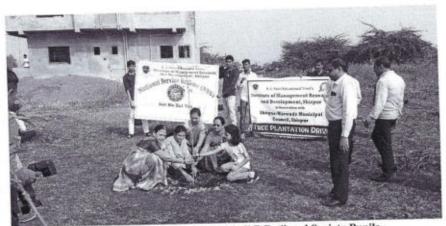

### Tree Plantation by IMRD

Tree plantation was done by Institute of Management Research and Development on 1st Aug 2018 at Ambe. The purpose of tree plantation is to save the endangered environment and to beautify our life. Our environment is very important to us because it influences our life. We depend largely on the environment for survival. Environment is our surrounding which makes up the relationship of people, animals, plants, and even nonliving things. As a part of our Corporate Social Responsibility IMRD has taken initiative to plant multiple trees at the Diploma College garden.

All the UG and PG faculties, students from all departments participated in this activity and planted multiple trees. All the teaching and non-teaching faculties gave their great support to make this event successful.