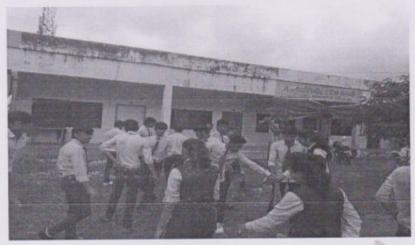

### A Report on

"Tribute to Sant Gadge Baba Jayanti on 20th December 2019"

Date

: - 20/12/2019

Participants

: - 55 Volunteers

December 20th marks a celebration of Sant Gadge Baba Jayanti. It is the death anniversary of mendicant-saint. On this day Institute paid tribute to great social reformer who lived to bring about a change in society, offering social justice and reforms about sanitation. On this occasion NSS Unit of RCPET's IMRD, Shirpur offered a tribute to Sant Gadge Baba by organizing cleanliness drive in campus. All NSS Volunteers, Teaching and Non-Teaching staff actively participated in cleanliness drive. On this Occasion Mr.Manoj N.Bhere, Assistant Director IMRD, Shirpur threw light on the life of Sant Gadege Baba who promoted social justice and initiated reforms, especially related to sanitation. He is still reserved by the common people and remains a source of inspiration for various organizations. He also said that even so many years have passed since his departure there is lot of following for him. Government of Maharashtra state also runs a village cleanliness programme named after him and also volunteers to keep their environment clean.

### A Report on

"Tribute to Sant Gadge Baba Jayanti on 20th December 2019"

Talk on Sant Gadge Baba's Life and his work by Mr.Manoj N.Bhere Assistant Director RCPET's IMRD,
Shirpur

NSS Volunteers and Staff Actively participated in Cleanliness Drive on the Occasion of Sant Gadge Baba Jayanti on 20/12/2019