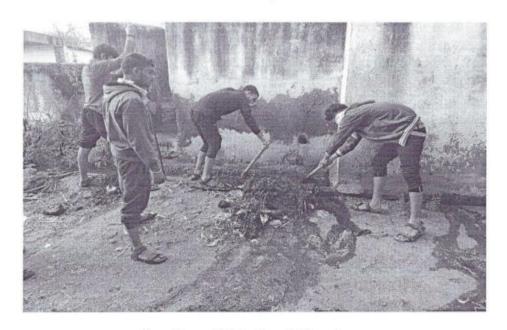

### A Report on

"Tribute to Sant Gadge Baba Jayanti on 20th December 2019"

Date

: - 20/12/2019

Participants

: - 55 Volunteers

December 20th marks a celebration of Sant Gadge Baba Jayanti. It is the death anniversary of mendicant-saint. On this day Institute paid tribute to great social reformer who lived to bring about a change in society, offering social justice and reforms about sanitation. On this occasion NSS Unit of RCPET's IMRD, Shirpur offered a tribute to Sant Gadge Baba by organizing cleanliness drive in campus. All NSS Volunteers, Teaching and Non-Teaching staff actively participated in cleanliness drive. On this Occasion Mr.Manoj N.Bhere, Assistant Director IMRD, Shirpur threw light on the life of Sant Gadege Baba who promoted social justice and initiated reforms, especially related to sanitation. He is still reserved by the common people and remains a source of inspiration for various organizations. He also said that even so many years have passed since his departure there is lot of following for him. Government of Maharashtra state also runs a village cleanliness programme named after him and also volunteers to keep their environment clean.

### A Report on

"Tribute to Sant Gadge Baba Jayanti on 20th December 2019"

Talk on Sant Gadge Baba's Life and his work by Mr.Manoj N.Bhere Assistant Director RCPET's IMRD,
Shirpur

NSS Volunteers and Staff Actively participated in Cleanliness Drive on the Occasion of Sant Gadge Baba Jayanti on 20/12/2019