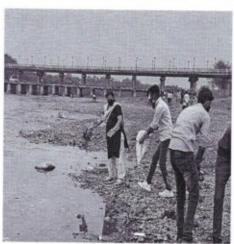

### A Report on

"Tribute to Sant Gadge Baba Jayanti on 20th December 2019"

Date

: - 20/12/2019

Participants

: - 55 Volunteers

December 20th marks a celebration of Sant Gadge Baba Jayanti. It is the death anniversary of mendicant-saint. On this day Institute paid tribute to great social reformer who lived to bring about a change in society, offering social justice and reforms about sanitation. On this occasion NSS Unit of RCPET's IMRD, Shirpur offered a tribute to Sant Gadge Baba by organizing cleanliness drive in campus. All NSS Volunteers, Teaching and Non-Teaching staff actively participated in cleanliness drive. On this Occasion Mr.Manoj N.Bhere, Assistant Director IMRD, Shirpur threw light on the life of Sant Gadege Baba who promoted social justice and initiated reforms, especially related to sanitation. He is still reserved by the common people and remains a source of inspiration for various organizations. He also said that even so many years have passed since his departure there is lot of following for him. Government of Maharashtra state also runs a village cleanliness programme named after him and also volunteers to keep their environment clean.

### A Report on

"Tribute to Sant Gadge Baba Jayanti on 20th December 2019"

Talk on Sant Gadge Baba's Life and his work by Mr.Manoj N.Bhere Assistant Director RCPET's IMRD,
Shirpur

NSS Volunteers and Staff Actively participated in Cleanliness Drive on the Occasion of Sant Gadge Baba Jayanti on 20/12/2019