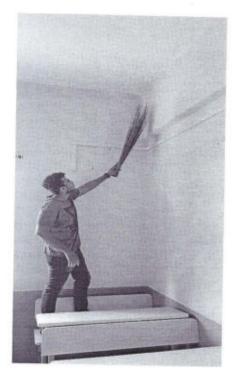

### A Report on

"Tribute to Sant Gadge Baba Jayanti on 20th December 2019"

Date

: - 20/12/2019

Participants

: - 55 Volunteers

December 20th marks a celebration of Sant Gadge Baba Jayanti. It is the death anniversary of mendicant-saint. On this day Institute paid tribute to great social reformer who lived to bring about a change in society, offering social justice and reforms about sanitation. On this occasion NSS Unit of RCPET's IMRD, Shirpur offered a tribute to Sant Gadge Baba by organizing cleanliness drive in campus. All NSS Volunteers, Teaching and Non-Teaching staff actively participated in cleanliness drive. On this Occasion Mr.Manoj N.Bhere, Assistant Director IMRD, Shirpur threw light on the life of Sant Gadege Baba who promoted social justice and initiated reforms, especially related to sanitation. He is still reserved by the common people and remains a source of inspiration for various organizations. He also said that even so many years have passed since his departure there is lot of following for him. Government of Maharashtra state also runs a village cleanliness programme named after him and also volunteers to keep their environment clean.

### A Report on

"Tribute to Sant Gadge Baba Jayanti on 20th December 2019"

Talk on Sant Gadge Baba's Life and his work by Mr.Manoj N.Bhere Assistant Director RCPET's IMRD,
Shirpur

NSS Volunteers and Staff Actively participated in Cleanliness Drive on the Occasion of Sant Gadge Baba Jayanti on 20/12/2019