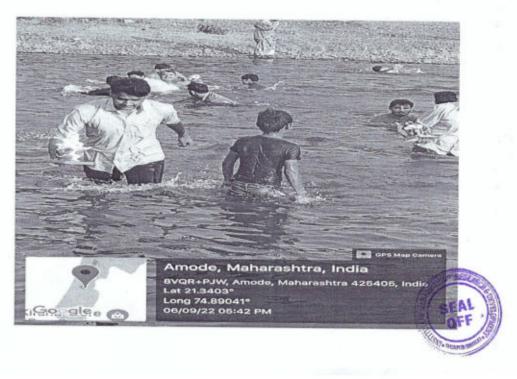

ccasion of Ganesh Visarjan at Arunavati river to prevent water pollution and protect environment.

The Director of the Institute Dr. Vaishali B. Patil, the Assistant Director and HOD of MCA/IMCA Department Mr. Manoj N. Behere, IQAC Coordinator Dr. Manoj B. Patel, HOD of UG Department Dr. Tushar R. Patel guided to make this program successful.

National Service Scheme Program Officer, Prof. Yogesh C. Shethiya, Physical Director Ms. Pooja Jain, Mr. Vivek N.Chavan, Mrs. Monali Kirange, Dr. Rupali Agrawal student development officer Dr. Manoj S. Sonawane, the Mrs. Chhaya S. Patil and Mr. Vijay R. Garge, Mr. Dhiraj Shete took efforts to make this program fruitful.



Mr. Yogesh C. Shethiya

NSS PO

RCPET'S IMRD, Shirpur





### Self-Financing National Service Scheme

#### Photos of Program











#### ॥ अंतरी पेटवू ज्ञानज्योत ॥ कवरिजी बहिणाबाई चीधरी उत्तर महाराष्ट्र विद्यापीठ, जळगाव Kavayitri Bahinabai Chaudhari North Maharashtra University, Jalgaon



#### राष्ट्रीय सेवा योजना विभाग

जा.क्र. कबचौउमवि/१४-क/ रासेयो/२६१ /२०२२ प्रति.

a. 5/09/2022

मा. प्राचार्य/ संचालक/विभाग प्रमुख, राष्ट्रीय सेवा योजनेचे एकक असलेले महाविद्यालये, मान्यता प्राप्त परिसंस्था व शैक्षणिक प्रशाळा-विभाग यांना...

विषय :- गणपती विसंजण वेळी निमाल्य संकलन आणि गणेशमूर्ती संकलन करणे बाबत..

महोदय,

राष्ट्रीय सेवा योजना योजना केंद्र व राज्य शासन अनुदानित असून या योजने मार्फत विविध उपक्रम राबविले जातात.आपल्या महाराष्ट्र राज्यामध्ये २ वर्षा नंतर गणेशोत्सव साजरा केला जात आहे. दि ९/०९/२०२२ (शुक्रवारी) गणेश विसंजन मिरवणूक असेल. तरी राष्ट्रीय सेवा योजना एककांनी आपल्या परिसरात पोलीस मित्र म्हणून वाहतूक नियंत्रणा