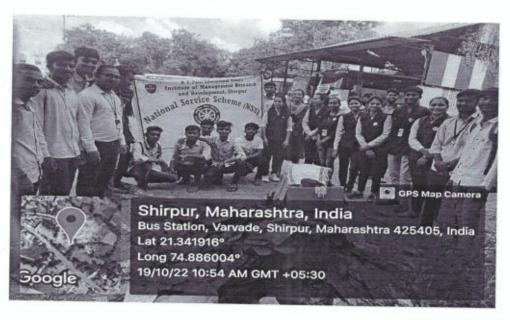

ook part in this cleanliness drive.

BC North Maharashtra University Jalgaon, Department of National Service Schemes and R. C. Patel edu Trust Institute of Management Research and Development Shirpur under Swachh Bharat Mission bus station cleaned the area by collecting plastic waste and successfully conducted the mega event as per the order.

This event was successfully organized by NSS Unit of Institute under the guidance of Dr. N. S. Dongare Taluka NSS Coordinator and Dr. Vaishali B. Patil, Director, RCPET's IMRD, Shirpur. To make this event successful NSS Unit members and volunteers, taken efforts.

Mr. Yogesh C. Shethiya NSS PO RCPET'S IMRD, Shirpur OFF ST. LEWIS CO.

Dr.Vaishali B Patil Director RCPET'S IMRD,Shirpur





### National Service Scheme

### Glimpse Clean India Campaign





NSS volunteers and faculty member of Clean India Campaign at bus Stop, Shirpur

SEAL





NSS Volunteers collecting plastic waste

Mr. Yogesh C. Shethiya NSS PO

RCPET'S IMRD, Shirpur

SEAL OFF

Dr.Vaishali B Patil Director RCPET'S IMRD,Shirpur





## National Service Scheme Unit

## Clean India Campaing

Date: 19/10/2022

| Sr.No | Attendance                                         |            |
|-------|----------------------------------------------------|------------|
|       | Name of Volunteer                                  | Signature  |
| 01    | Pawar Nivedita Bhatu                               | NSHWO-     |
|       | Yeshirao Laxmi Satish                              | ByeshPrac  |
| 08    | Gosavi Sakshi Sureshqir                            | - (MESO)   |
| 04    | Pati