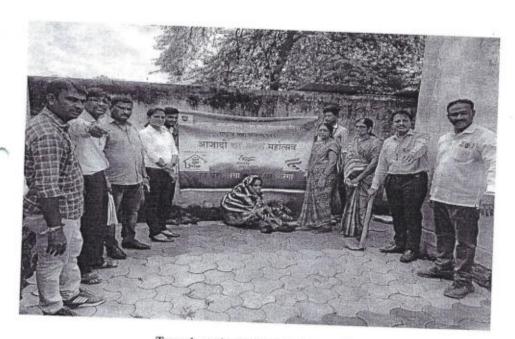

ses of Grampanchayat and Zilla Parishad Primary School of Vanaval. Total 59 participants were present during these activities. The program concluded with the singing of the National Anthem. Vote of thanks and anchoring was done by Mr. Vijay R. Garge.

On 17th August 2022, as per the circular of government of India "Group National Anthem" was conducted at Institute. All faculty members, administrative staff and all students of Institute participated in this activity.





## Self-Financing National Service Scheme

### Photos of Program





Awareness session at Vanaval village

3



Rally on Har ghar Tiranga Ghar Ghar Tiranga Campaigning



Rally on Har ghar Tiranga Ghar Ghar Tiranga

SEAL





Singing of the National Anthem





Tree Plantation by Villagers of Vanaval and NSS volunteers.



Tree plantation by Vanaval Sarpanch



ь



Group National Anthem in Classroom



Group National Anthem By faculty of Institute.





7





### National Service Scheme Self-Financing Unit



## जनजागृती कार्यक्रम स्वातंत्र्याचा अमृत महोत्सव "हर घर झंडा"

Date: |2/8/22

| Sr.No | Attendance<br>Name of Volunteer               | Signature   |
|-------|-----------------------------------------------|-------------|
| 1)    | Bhonde Ganesh Sanjay                          |             |
| 2)    | Jay Madhay pao Nikam                          | Shandle     |
| 31    | pajpul onlesising shromsing                   |             |
| 4)    | Sarvesh yogesh patil                          | Patil       |
| 5)    | Swastik Sunil charlesters                     | Suntik.     |
| 6)    | wideep when w