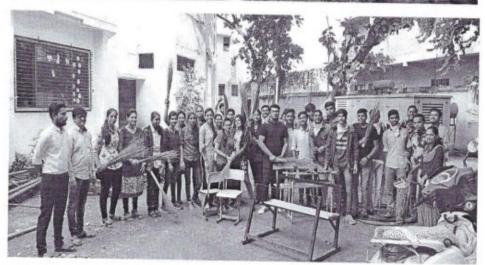

### A Report on

"Tribute to Sant Gadge Baba Jayanti on 20th December 2019"

Date

: - 20/12/2019

Participants

: - 55 Volunteers

December 20th marks a celebration of Sant Gadge Baba Jayanti. It is the death anniversary of mendicant-saint. On this day Institute paid tribute to great social reformer who lived to bring about a change in society, offering social justice and reforms about sanitation. On this occasion NSS Unit of RCPET's IMRD, Shirpur offered a tribute to Sant Gadge Baba by organizing cleanliness drive in campus. All NSS Volunteers, Teaching and Non-Teaching staff actively participated in cleanliness drive. On this Occasion Mr.Manoj N.Bhere, Assistant Director IMRD, Shirpur threw light on the life of Sant Gadege Baba who promoted social justice and initiated reforms, especially related to sanitation. He is still reserved by the common people and remains a source of inspiration for various organizations. He also said that even so many years have passed since his departure there is lot of following for him. Government of Maharashtra state also runs a village cleanliness programme named after him and also volunteers to keep their environment clean.

### A Report on

"Tribute to Sant Gadge Baba Jayanti on 20th December 2019"

Talk on Sant Gadge Baba's Life and his work by Mr.Manoj N.Bhere Assistant Director RCPET's IMRD,
Shirpur

NSS Volunteers and Staff Actively participated in Cleanliness Drive on the Occasion of Sant Gadge Baba Jayanti on 20/12/2019